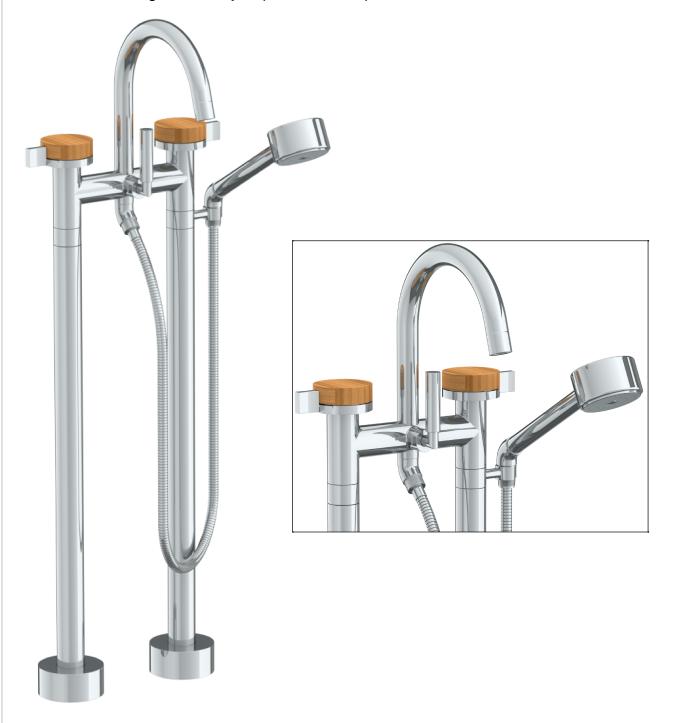

## 21-8.3V-E3

Floor Standing Bath Set with Volume Hand Shower

Requires SS-FL8.3 concealed floor rough

Hand Shower Flow Rate: 1.75 GPM

Note: Some building codes may require a remote pressure balance valve, such as SS-PB50.