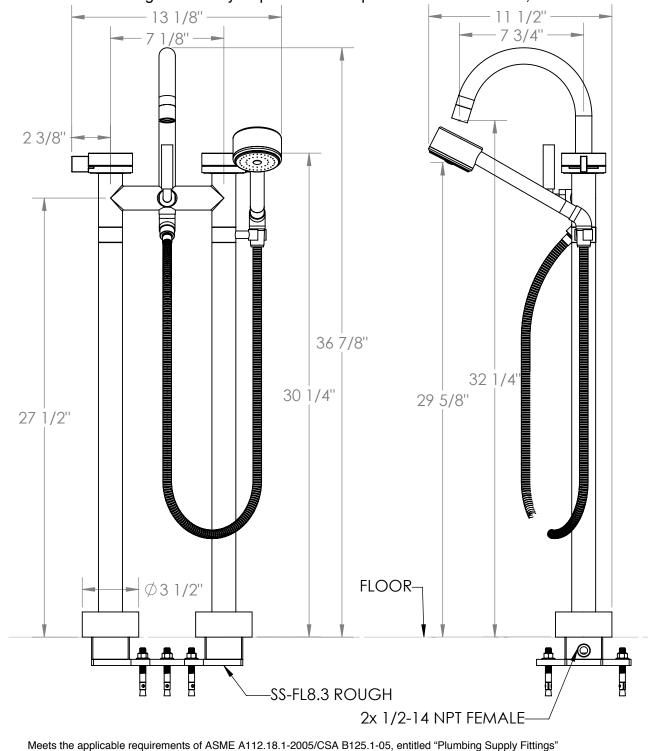

## 21-8.3V-E3

Floor Standing Bath Set with Volume Hand Shower

Requires SS-FL8.3 concealed floor rough

Hand Shower Flow Rate: 1.75 GPM

Note: Some building codes may require a remote pressure balance valve, such as SS-PB50.

Meets the applicable requirements of ASME A112.18.1-2005/CSA B125.1-05, entitled "Plumbing Supply Fittings"