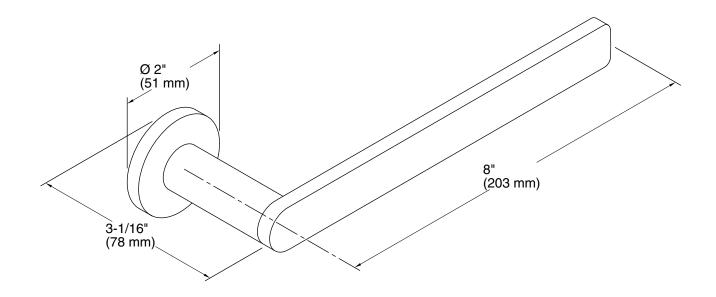

### **Technical Information**

All product dimensions are nominal.

Installation Type: Wall-mount

Material: Zinc, Brass