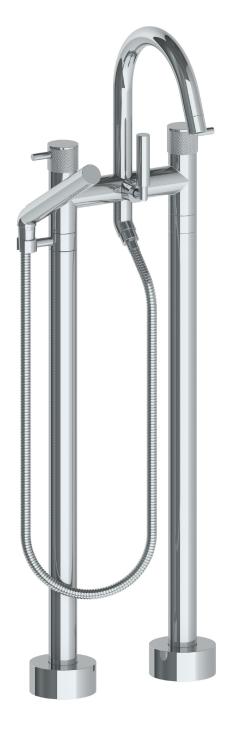

## 22-8.3-TIC

Floor Mounted Bath Set with Hand Shower and Gooseneck Spout

For use with SS-FL8.3 Concealed Rough

Hand Shower Flow Rate: 1.75 GPM

Note: Some building codes require remote pressure balance valves for anti-scald