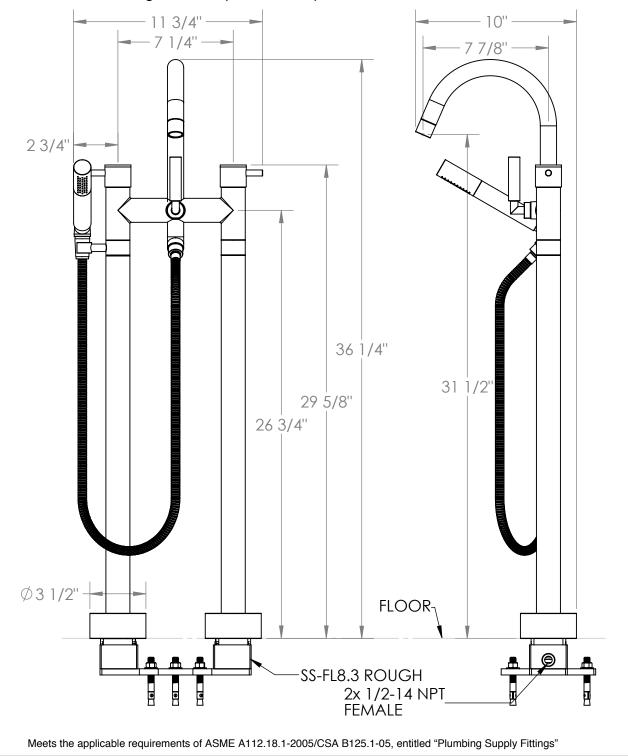

## 22-8.3-TIC

Floor Mounted Bath Set with Hand Shower and Gooseneck Spout

For use with SS-FL8.3 Concealed Rough

Hand Shower Flow Rate: 1.75 GPM

Note: Some building codes require remote pressure balance valves for anti-scald

Meets the applicable requirements of ASME A112.18.1-2005/CSA B125.1-05, entitled "Plumbing Supply Fittings"