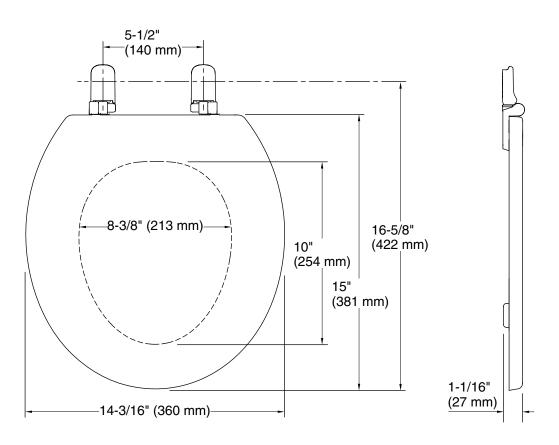

## **Technical Information**

All product dimensions are nominal.

Seat shape type: Round-front

Seat front type: Closed-front

Seat-mounting holes: 5-1/2" (140 mm)