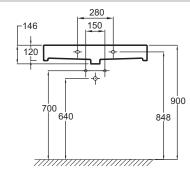

## **Installation benefits**

• INSTALLATION OPTIONS: Product may be used as a self-supporting vanity top or on a cabinet or as a vessel basin.

## **Technical drawing**

n a nd This document is not contractual

Product Specification: Vanity top 80 cm. EXBI112. Collection: VIVIENNE. DIMENSIONS: 80.50 x 46.30 cm. WEIGHT: 20.8 kg. MATERIAL: Ceramic. INSTALLATION TYPE: Self-supporting or can be mounted on a specific cabinet. TAP DRILLING: 1 tap hole. OVERFLOW: With overflow. NUMBER OF VANITY BASINS FOR VANITY TOPS: Single basin. RECOMMENDED BRASSWARE: Cuff. ADDITIONAL INFORMATION: Tap and waste not included.