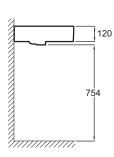

## **Technical drawing**

n a nd This document is not contractual

Product Specification: Vanity top 80 cm. EXBI112. Collection: VIVIENNE. DIMENSIONS: 80.50 x 46.30 cm. WEIGHT: 20.8 kg. MATERIAL: Ceramic. INSTALLATION TYPE: Self-supporting or can be mounted on a specific cabinet. TAP DRILLING: 1 tap hole. OVERFLOW: With overflow. NUMBER OF VANITY BASINS FOR VANITY TOPS: Single basin. RECOMMENDED BRASSWARE: Cuff. ADDITIONAL INFORMATION: Tap and waste not included.