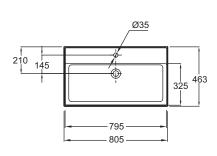

### **Features**

• DIMENSIONS: 80.50 x 46.30 cm

• MATERIAL: Ceramic

• TAP DRILLING: 1 tap hole

• NUMBER OF VANITY BASINS FOR VANITY TOPS: Single basin

• ADDITIONAL INFORMATION: Tap and waste not included

## **Technical drawing**

n a nd This document is not contractual

Product Specification: Vanity top 80 cm. EXBI112. Collection: VIVIENNE. DIMENSIONS: 80.50 x 46.30 cm. WEIGHT: 20.8 kg. MATERIAL: Ceramic. INSTALLATION TYPE: Self-supporting or can be mounted on a specific cabinet. TAP DRILLING: 1 tap hole. OVERFLOW: With overflow. NUMBER OF VANITY BASINS FOR VANITY TOPS: Single basin. RECOMMENDED BRASSWARE: Cuff. ADDITIONAL INFORMATION: Tap and waste not included.