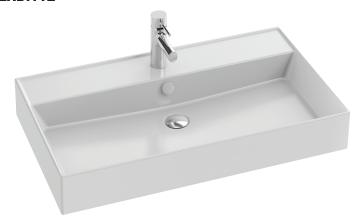

# **VIVIENNE - Vanity top 80 cm**

### **Features**

• DIMENSIONS: 80.50 x 46.30 cm

• MATERIAL: Ceramic

• TAP DRILLING: 1 tap hole

• NUMBER OF VANITY BASINS FOR VANITY TOPS: Single basin

• ADDITIONAL INFORMATION: Tap and waste not included

## **Consumer benefits**

- COMFORT: Wide, deep basin makes daily use convenient
- DESIGN: Geometric, delicate edges

- WEIGHT: 20.8 kg
- INSTALLATION TYPE: Self-supporting or can be mounted on a specific cabinet
- OVERFLOW: With overflow
- RECOMMENDED BRASSWARE: Cüff