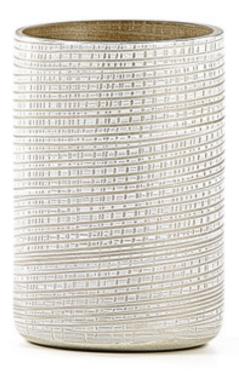

## WOVEN PLATINUM BRUSH HOLDER

To create this distinctive "woven" look, artisans comb layers of platinum and ivory enamel over mouth-blown glass. A final firing in the kiln fuses the enamel to glass. The platinum enamel gives each piece a subtle shimmer; the hand-applied process makes each piece unique. Made in Italy. Please be aware that tiny bubbles may randomly appear within an item. This is part of the handmade nature of our production and is not considered defective.