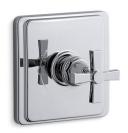

## Pinstripe® Pure

Rite-Temp® Valve Trim K-TS13135-3A

#### **Features**

- Includes face plate with handle.
- Single handle controls both on/off activation and temperature settings.
- Supplied with ADA compliant metal pure cross handle.
- Complements the Pinstripe faucet and accessory collections.