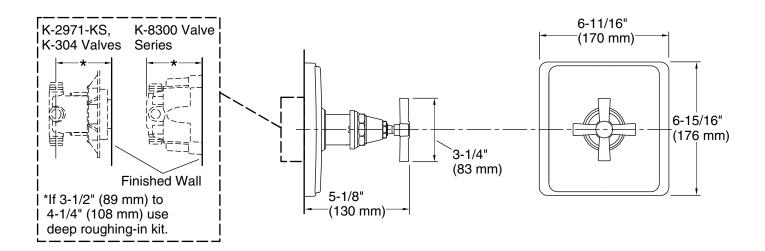

#### **Technical Information**

All product dimensions are nominal.

#### **Required Products/Accessories**

K-304/K-P304 Series Rite-Temp® Valves

or

K-8304/K-P8304 Series Rite-Temp® Valve & Cartridge Kits

OI

K-8300/K-P8300 Series Rite-Temp® Valve Body Rough-ins K-8305/K-P8305 Series Rite-Temp® Cartridges

or

K-2971-KS 3/4" Pressure-balancing Valve

#### Optional Products/Accessories

K-10350 Deep Rough-In Kit For K-8305 Cartridges K-10351 Test Cap For K-8300 Series Valve Bodies

ADA