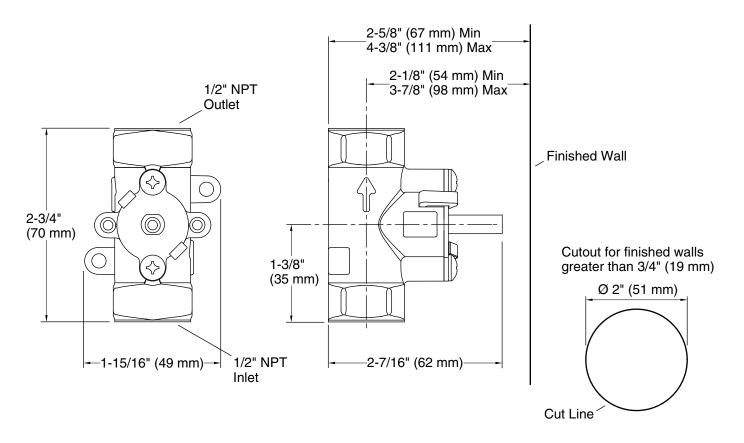

Real Rain® Diverter Valve K-76746

## **Features**

 Real Rain Diverter Valve system actuates Real Rain's Deluge function delivering approximately 0.5 gallons in eight seconds.

### Material

Valve is a forged brass body.

## Installation

 Real Rain Diverter Valve is designed to be in-line between the shower valve and Real Rain Panel.

# **Required Products/Accessories**

K-76728 overhead panel K-76732 Overhead Panel Trim K-76748 diverter valve trim



Codes/Standards ASME A112.18.1/CSA B125.1

# **KOHLER® Faucet Lifetime Limited Warranty**

See website for detailed warranty information.



# Real Rain® Diverter Valve

K-76746



# **Technical Information**

All product dimensions are nominal.

### **Notes**

Install this product according to the installation instructions.