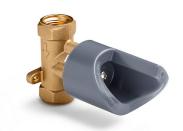

Real Rain® Diverter Valve K-76746

## **Features**

 Real Rain Diverter Valve system actuates Real Rain's Deluge function delivering approximately 0.5 gallons in eight seconds.

### Material

Valve is a forged brass body.

## Installation

 Real Rain Diverter Valve is designed to be in-line between the shower valve and Real Rain Panel.