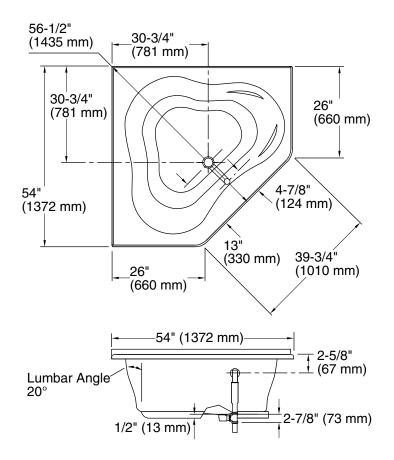

# **Technical Information**

| All product dimensions are nominal. |                               |  |
|-------------------------------------|-------------------------------|--|
| Installation:                       | Corner                        |  |
| Drain location:                     | Center                        |  |
| Basin area, bottom:                 | 44" x 36" (1118 mm x 914 mm)  |  |
| Basin area, top:                    | 56" x 43" (1422 mm x 1092 mm) |  |
| Weight:                             | 51 lbs (23.1 kg)              |  |
| Minimum floor load:                 | 35 lbs/ft² (170.9 kg/m²)      |  |
| Water depth:                        | 15" (381 mm)                  |  |
| Water capacity:                     | 76 gal (287.7 L)              |  |
|                                     |                               |  |