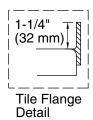

## Features

- Spacious design accommodates up to two bathers.
- Corner layout minimizes footprint without compromising bathing area.
- Molded lumbar support and armrests offer extra comfort while bathing.
- Integral flange helps prevent water from seeping behind wall and simplifies alcove installation.
- Integral faucet deck.