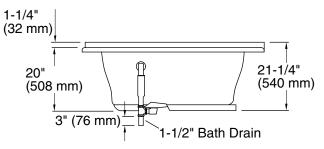

# **Technical Information**

| All product dimensions are nominal. |                               |  |
|-------------------------------------|-------------------------------|--|
| Installation:                       | Corner                        |  |
| Drain location:                     | Center                        |  |
| Basin area, bottom:                 | 44" x 36" (1118 mm x 914 mm)  |  |
| Basin area, top:                    | 56" x 43" (1422 mm x 1092 mm) |  |
| Weight:                             | 51 lbs (23.1 kg)              |  |
| Minimum floor load:                 | 35 lbs/ft² (170.9 kg/m²)      |  |
| Water depth:                        | 15" (381 mm)                  |  |
| Water capacity:                     | 76 gal (287.7 L)              |  |
|                                     |                               |  |

No change in measurements if connected with drain illustrated. (K-11677)