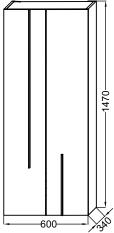

#### **Features**

• DIMENSIONS: 60 x 34 x 147 cm

• MATERIAL: Lacquer and melamine

• STORAGE TYPE: Door • INSIDE FINISH: Basalt

## **Technical drawing**

This document is not contractual