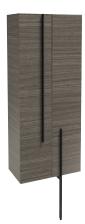

# **NOUVELLE VAGUE - Tall unit 60 cm**

# **EB3048**

Collection: NOUVELLE VAGUE

#### **Features**

• DIMENSIONS: 60 x 34 x 147 cm

• MATERIAL: Lacquer and melamine

• STORAGE TYPE: Door • INSIDE FINISH: Basalt

### **Consumer benefits**

- SOUND COMFORT: Door equipped with a damper close system
- STORAGE MODULARITY: Several fixed or removable storage shelves

- WEIGHT: 31.4 kg
- INSTALLATION TYPE: Wall-mount
- TYPE OF COORDINATING FURNITURE : Column
- INSIDE STORAGE: 2 removable glass shelves and 1 fixed shelf