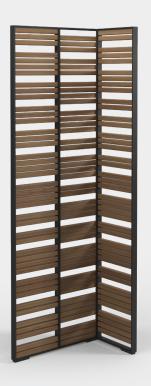

## DECO SMALL L SHAPE SCREEN

WIDTH
DEPTH
HEIGHT
PRODUCT WEIGHT
CBM / CCF
DESIGNER

**ASSEMBLY** 

62cm / 24.5" 35cm / 14" 185.5cm / 72.5" 29kg / 64lb 0.48m³ / 16.9ft³ Mark Gabbertas Not Required ITEM NUMBER

103144 : Small L Shape Screen

## MATERIALS

Powder coated aluminium frame. Natural finish teak slats.

## NOTES

The teak used for the screen slats are produced from the small offcuts that result from our standard furniture production process. As a result, colour may vary between slats and some slats may include small knots. These imperfections are purely cosmetic and do not affect the performance of the product in any way.