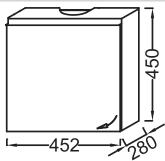

# **Technical drawing**

• SOUND COMFORT: Door equipped with a damper close system

OCCUP COM CITI. DOOF Equipped With a damper close System

Product Specification: Base unit 45.2 cm, LH. EB999G. Collection: ODÉON UP. DIMENSIONS: 45.20 x 28 x 45 cm. WEIGHT: 10 kg. MATERIAL: Lacquer or melamine. INSTALLATION TYPE: Wall-hung. STORAGE: 1 door with left hinges. STORAGE TYPE: Door. VERSION: Left. SUGGESTED TAPS: Aleo - an affordable, stylish range.

## **Features**

• DIMENSIONS: 45.20 x 28 x 45 cm

• MATERIAL: Lacquer or melamine

• STORAGE: 1 door with left hinges

• VERSION: Left

• WEIGHT: 10 kg

• INSTALLATION TYPE: Wall-hung

• STORAGE TYPE: Door