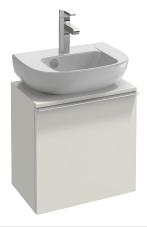

# ODÉON UP - Base unit 45.2 cm, LH

# **EB999G**

Collection: ODÉON UP

## **Features**

• DIMENSIONS: 45.20 x 28 x 45 cm

• MATERIAL: Lacquer or melamine

• STORAGE: 1 door with left hinges

• VERSION: Left

• WEIGHT: 10 kg

• INSTALLATION TYPE: Wall-hung

• STORAGE TYPE: Door

## **Required products**

• E4760: Handwash basin 45 cm