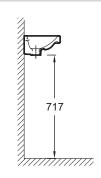

## **Features**

• DIMENSIONS: 40 x 25 cm

• MATERIAL: Ceramic

• TAP DRILLING: 1 tap hole

• OVERFLOW: With overflow hole

- WEIGHT: 5.5 kg
- INSTALLATION TYPE: Self-supporting
- INSTALLATION: COMPACT
- RECOMMENDED TAPS: Aleo, a stylish, affordable range

### **Technical drawing**

Product Specification: Handwash basin 40 cm. E4759G. Collection: ODÉON UP. DIMENSIONS: 40 x 25 cm. WEIGHT: 5.5 kg. MATERIAL: Ceramic. INSTALLATION TYPE: Self-supporting. TAP DRILLING: 1 tap hole. INSTALLATION: COMPACT. OVERFLOW: With overflow hole. RECOMMENDED TAPS: Aleo, a stylish, affordable range.