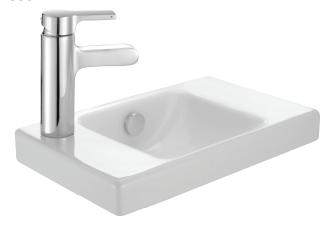

# ODÉON UP - Handwash basin 40 cm

## **Features**

• DIMENSIONS: 40 x 25 cm

• MATERIAL: Ceramic

• TAP DRILLING: 1 tap hole

• OVERFLOW: With overflow hole

- WEIGHT: 5.5 kg
- INSTALLATION TYPE: Self-supporting
- INSTALLATION: COMPACT
- RECOMMENDED TAPS: Aleo, a stylish, affordable range