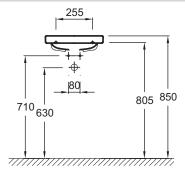

## **Features**

• DIMENSIONS: 40 x 25 cm

• MATERIAL: Ceramic

• TAP DRILLING: 1 tap hole

• OVERFLOW: With overflow hole

- WEIGHT: 5.5 kg
- INSTALLATION TYPE: Self-supporting
- INSTALLATION: COMPACT
- RECOMMENDED TAPS: Aleo, a stylish, affordable range

### **Technical drawing**

Product Specification: Handwash basin 40 cm. E4759G. Collection: ODÉON UP. DIMENSIONS: 40 x 25 cm. WEIGHT: 5.5 kg. MATERIAL: Ceramic. INSTALLATION TYPE: Self-supporting. TAP DRILLING: 1 tap hole. INSTALLATION: COMPACT. OVERFLOW: With overflow hole. RECOMMENDED TAPS: Aleo, a stylish, affordable range.