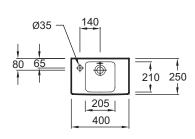

### **Technical drawing**

Product Specification: Handwash basin 40 cm. E4759G. Collection: ODÉON UP. DIMENSIONS: 40 x 25 cm. WEIGHT: 5.5 kg. MATERIAL: Ceramic. INSTALLATION TYPE: Self-supporting. TAP DRILLING: 1 tap hole. INSTALLATION: COMPACT. OVERFLOW: With overflow hole. RECOMMENDED TAPS: Aleo, a stylish, affordable range.