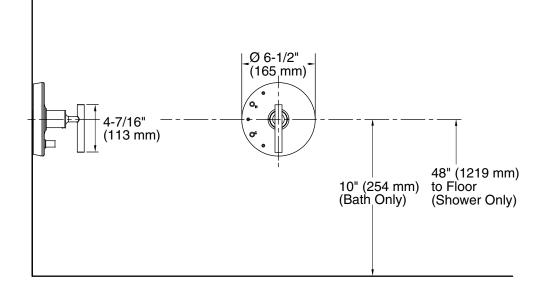

#### **Technical Information**

All product dimensions are nominal. Drain included: No