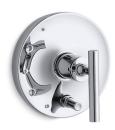

Purist® Rite-Temp® Diverter Valve Trim K-T14501-4

#### Features

- Lever handle.
- Push-button diverter.
- High-temperature limit stop allows you to preset a comfortable maximum temperature to eliminate scalding.
- Completes Purist design solution with KOHLER fixtures and accessories.

### Purist® Rite-Temp® Diverter Valve Trim K-T14501-4