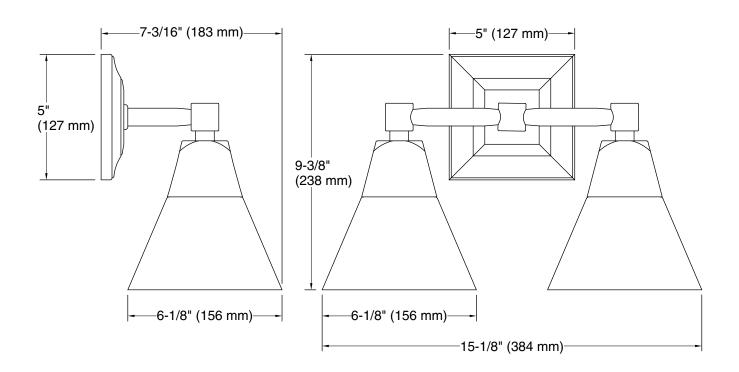

## **Technical Information**

All product dimensions are nominal.

Installation Type: Wall-mount

Material: Brass

Number of Lights: 2

Lighting Type: Socket-based Socket Type: E-26 Medium

Number of Shades: 2

Shade Type: Glass - frosted