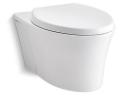

Veil® wall-hung elongated dual-flush toilet K-6299

#### Features

- One-piece wall-hung toilet.
- Compact elongated bowl offers added comfort while occupying the same space as a round-front bowl.
- Mounting hardware is completely concealed, giving Veil a sleek, seamless look that is easy to clean.
- Includes wall-hung bowl with Reveal<sup>®</sup> Quiet-Close<sup>™</sup> Grip-Tight seat.
- Requires in-wall tank and carrier system, and flush actuator plate (sold separately).