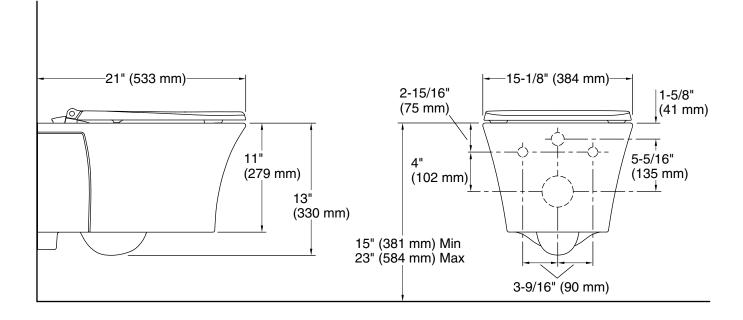

#### **Technical Information**

| All product dimensions are nominal. |                                   |
|-------------------------------------|-----------------------------------|
| Toilet type:                        | In-wall tank, Wall-mount          |
| Waste Outlet:                       | Wall                              |
| Bowl shape:                         | Elongated                         |
| Trap passageway:                    | 3" (76 mm)                        |
| Water surface size:                 | 4-1/2" x 5-1/2" (114 mm x 140 mm) |
| Rim to water surface:               | 8-3/16" (208 mm)                  |
| Seat-mounting holes:                | 5-1/2" (140 mm)                   |
|                                     |                                   |

#### Notes

Install this product according to the installation instructions.

Toilet height is dependent on carrier settings.