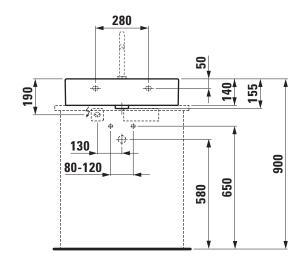

## Washbasin undersurface ground with and without electronic faucet control 81743.4

| TECHNICAL DATA        |                                                  |
|-----------------------|--------------------------------------------------|
| Order no.             | 81743.4                                          |
| Certified to          | EN 32                                            |
| Dimensions            | 600 x 460 mm                                     |
| Inside dimensions     |                                                  |
| of the basin          | 550 x 295 mm                                     |
| Specification         | Always to be fixed to the wall.                  |
|                       | Undersurface ground                              |
|                       | Charge 104 – 1 centre tap hole                   |
| Special specification | Charge 108 – 3 tap holes                         |
|                       | Charge 109 – without tap hole                    |
|                       | Charge 111 - 1 tap hole, without overflow        |
|                       | Charge 112 - without tap holes, without overflow |
|                       | Charge 136 – 3 tap holes, distance 8 inches      |
|                       | Charge 160 - 1 centre tap hole, with electronic  |
|                       | faucet control, mains 230V                       |
|                       | Charge 166 - 1 centre tap hole, with electronic  |
|                       | faucet control, concealed power supply 230V      |
|                       | Charge 161 - 1 centre tap hole, with electronic  |
|                       | faucet control, battery (4x 1.5 V)               |

## TECHNICAL DRAWINGS / S 1 : 20

LAUFEN