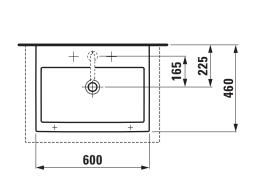

## Washbasin undersurface ground with and without electronic faucet control 81743.4

| TECHNICAL DATA        |                                                  |
|-----------------------|--------------------------------------------------|
| Order no.             | 81743.4                                          |
| Certified to          | EN 32                                            |
| Dimensions            | 600 x 460 mm                                     |
| Inside dimensions     |                                                  |
| of the basin          | 550 x 295 mm                                     |
| Specification         | Always to be fixed to the wall.                  |
|                       | Undersurface ground                              |
|                       | Charge 104 – 1 centre tap hole                   |
| Special specification | Charge 108 – 3 tap holes                         |
|                       | Charge 109 – without tap hole                    |
|                       | Charge 111 - 1 tap hole, without overflow        |
|                       | Charge 112 - without tap holes, without overflow |
|                       | Charge 136 – 3 tap holes, distance 8 inches      |
|                       | Charge 160 - 1 centre tap hole, with electronic  |
|                       | faucet control, mains 230V                       |
|                       | Charge 166 - 1 centre tap hole, with electronic  |
|                       | faucet control, concealed power supply 230V      |
|                       | Charge 161 - 1 centre tap hole, with electronic  |
|                       | faucet control, battery (4x 1.5 V)               |

## TECHNICAL DRAWINGS / S 1 : 20

LAUFEN