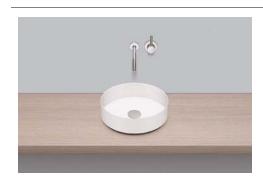

# Sit-on basins AB.KE375

Article number: 3221000000 Design partner: sieger design

AB.KE375 3221000000 White

White easy-clean (XXXX XXX 400) White antibacterial (XXXX XXX 401) without tap hole, without overflow special- or matt colour

ø 375 x 115mm Glazed steel 5,3 kg

for installation on counter tops Bottle trap SI.2, Bottle trap SI.3