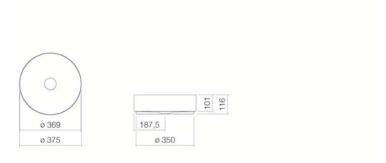

AB.KE375 3221000000 White

White easy-clean (XXXX XXX 400) White antibacterial (XXXX XXX 401) without tap hole, without overflow special- or matt colour

ø 375 x 115mm Glazed steel 5,3 kg

for installation on counter tops Bottle trap SI.2, Bottle trap SI.3

### Text for invitation to tender

Sit-on basin, round, 375mm ø, height 116mm, glazed, white, without tap hole and overflow, including chrome-plated drain valve, fixing set and black spacer frame

Brand: Alape Model: AB.KE375