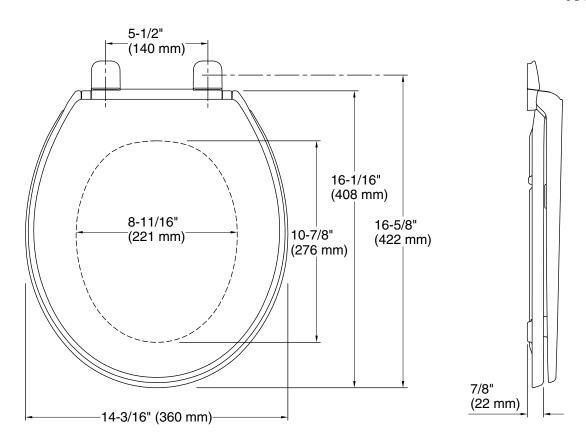

## **Technical Information**

All product dimensions are nominal.

Seat shape type: Round-front

Seat front type: Closed-front

Seat-mounting holes: 5-1/2" (140 mm)