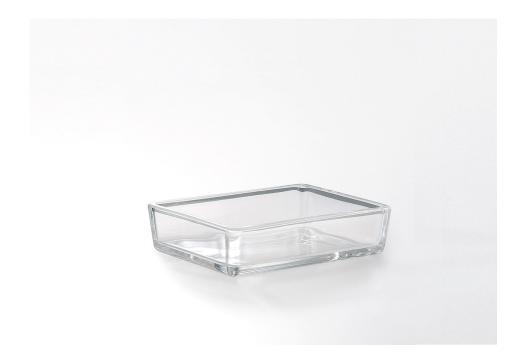

## CRYSTAL SOAP DISH

This removable, dishwashersafe crystal insert is included with a number of our metal soap dishes. The insert may also be purchased separately if replacements or additional quantities are needed. Made In Italy. Please be aware that tiny bubbles may randomly appear within an item. This is part of the handmade nature of our production and is not considered defective.

| MATERIAL                 | COLOR  | COUNTRY OF ORIGIN |         |
|--------------------------|--------|-------------------|---------|
| Crystal                  | Clear  | Italy             |         |
| ITEM                     | NUMBER | L X W X H (in)    | WT (lb) |
| Crystal Soap Dish Insert | 3000   | 4.75" x 3.5" x 1" | 2 LB    |