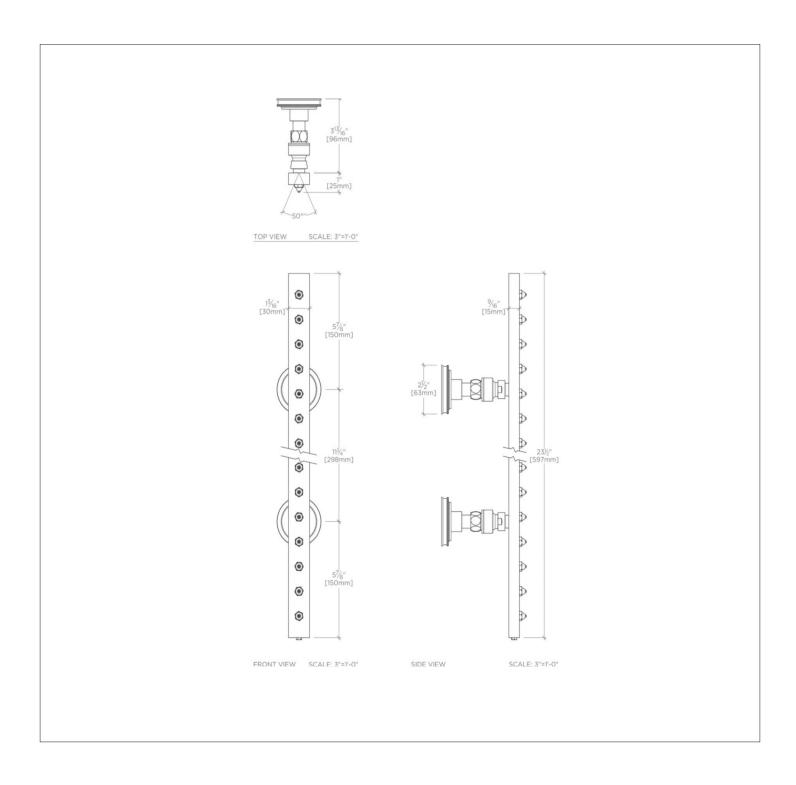

# **TECHNICAL DETAILS**

Adjustable versus Fixed Spray: Fixed Spray Diameter of Head: 1 3/16" Escutcheon Primary Material: Brass Fittings Hole Diameter: 1 1/2" Handshower / Spray Hose Length: 59" Depth / Width: 3 3/4" Height: 24" Inlet Connection Size: 1/2" Inlet Connection Type: Female NPT Installation Type: Wall Mounted Integrated Diverter: N Length: 2 1/2" Pivot: N Primary Material: Brass Restricted Maximum Flow Rate: 2.5 gpm Suggested Application: Bath Water Pressure Maximum: 75.0 psi Water Pressure Minimum: 20.0 psi Water Pressure Recommended: 45.0 psi

# **PRODUCT FEATURES**

Invigorating streams of water are delivered through 18 spray jets Flow rate regulated at 2.5 gallons per minute (gpm)

UNIVERSAL UNBS76

Universal Spray Bar