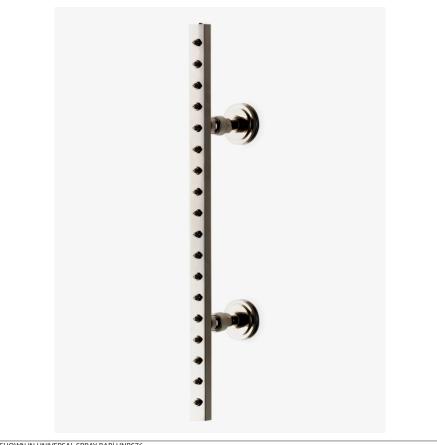

SHOWN IN UNIVERSAL SPRAY BAR| UNBS76

# **PRODUCT FEATURES**

Invigorating streams of water are delivered through 18 spray jets Flow rate regulated at 2.5 gallons per minute (gpm)

UNIVERSAL UNBS76

Universal Spray Bar