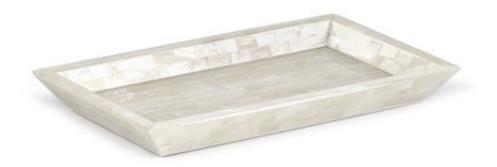

## WHITE AGATE TRAY

A very luxe look for the bath in rich pearl hammershell. Each beautifully opalescent piece sparkles with hints of pink and gold that change with the light. The shell is blocked by hand on solid, warp-free resin and protected with clear acrylic. Made In Philippines.

| MATERIAL               | COLOR            | COUNTRY OF ORIGIN<br>Philippines |         |
|------------------------|------------------|----------------------------------|---------|
| Natural Shell on Resin | Opalescent Ivory |                                  |         |
| ITEM                   | NUMBER           | LXWXH (in)                       | WT (lb) |
| White Agate Tray       | 61206            | 10" x 5.5" x 1"                  | 3 LB    |