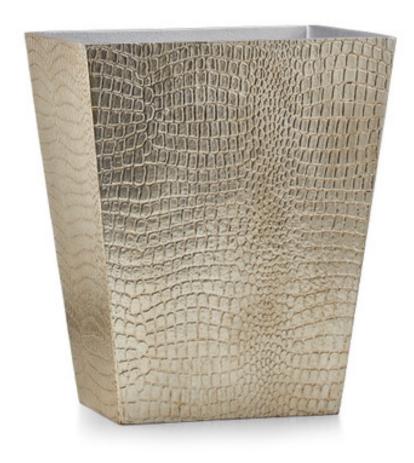

## CROCODILE SILVER WASTE BASKET

Timeless croc gets a glamorous update with handapplied silver leaf under a warm golden glaze. In our workshop near Florence, Italy, our artisans emboss the pattern on wood and leaf each item by hand. Each piece is brushed with a golden glaze that brings a rich warmth to the silver. Made in Italy.

| MATERIAL                      | COLOR       | COUNTRY OF ORIGIN |         |
|-------------------------------|-------------|-------------------|---------|
| Silver Leaf on Wood           | Silver      | Italy             |         |
| ITEM                          | NUMBER      | L X W X H (in)    | WT (Ib) |
| Crocodile Silver Waste Basket | CROC-SLV-WB | 10" x 7.5" x 11"  | 1.25 LB |