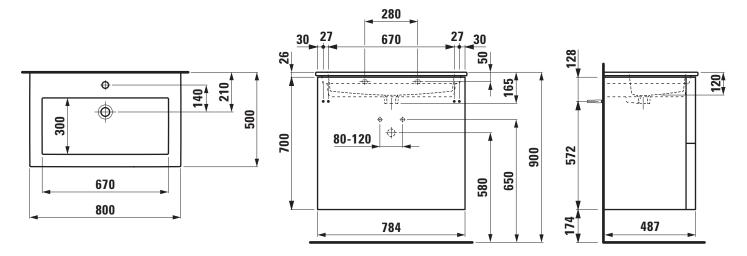

|
| Mounting acc. incl. | Installation set for furniture, order no. 49301.5, | furniture                                                                                                                |                                                 |
|                     | 49610.3                                            | Order no. 86033.5                                                                                                        |                                                 |
| Mounting acc. excl. | Space saving siphon, order no. 89424.0             |                                                                                                                          |                                                 |

## TECHNICAL DRAWINGS / S 1 : 20