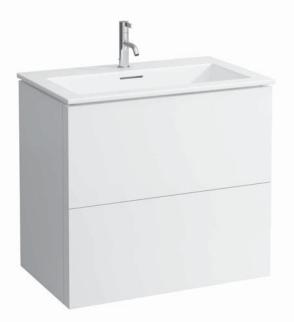

## Pack washbasin with furniture

86033.5

| TECHNICAL DA        | TA                                                 |                                                                                                                          |                                                 |
|---------------------|----------------------------------------------------|--------------------------------------------------------------------------------------------------------------------------|-------------------------------------------------|
| Order no.           | 86033.5 - washbasin with vanity unit, 2 drawers    | Mounting information                                                                                                     | The walls installed on must meet the require-   |
| Certified to        | Washbasin - EN 31                                  |                                                                                                                          | ments of the furniture in terms of weight and   |
| Dimensions (WxHxD)  | 800 x 726 x 500 mm                                 |                                                                                                                          | the supplied fastening elements. If this cannot |
| Basin capacity      | 14.4 litre (up to bottom line of the overflow)     |                                                                                                                          | be guaranteed another method of installation    |
| Matching            |                                                    |                                                                                                                          | needs to be chosen.                             |
| side elements       | Kartell by Laufen, order no. 40827.1, 40827.2      | Colours ceramic                                                                                                          | 000 – White                                     |
| Specification       | Washbasin:                                         | Colours furniture                                                                                                        | 640 - White matt                                |
|                     | Always to be fixed to the wall.                    |                                                                                                                          | 641 - Pebble grey matt                          |
|                     | Charge 104 – 1 centre tap hole                     |                                                                                                                          | 642 - Slate grey matt                           |
|                     | Furniture:                                         | SPECIFICATION TEXT                                                                                                       |                                                 |
|                     | Body/Front - MDF board with lack laminate          | Pack washbasin with furniture KARTELL BY LAUFEN                                                                          |                                                 |
|                     | and ABS edges                                      | Washbasin: sanitary ceramic, EN 31,                                                                                      |                                                 |
|                     | 2 push and pull full extension drawers             | dimensions (WxD) 800 x 500 mm, angular, 1 centre tap hole                                                                |                                                 |
|                     | (soft-close mechanism)                             | Special feature: overflow channel glazed  Vanity unit: Body/Front – MDF board with lack laminate and ABS edges,          |                                                 |
|                     | incl. drawer organizer                             |                                                                                                                          |                                                 |
| Weight              | 63,0 kg                                            | 2 push and pull full extension drawers (soft-close mechanism), drawer                                                    |                                                 |
| Accessories excl.   | Feet (2 pieces), aluminium, order no. 40766.0      | organizer, dimensions (WxHxD) 784 x 700 x 487 mm Further options / accessories: Towel rail anodized aluminium, bathtubs, |                                                 |
|                     | Towel rail, anodized aluminium, order no. 49095.2  |                                                                                                                          |                                                 |
| Mounting acc. incl. | Installation set for furniture, order no. 49301.5, | furniture                                                                                                                |                                                 |
|                     | 49610.3                                            | Order no. 86033.5                                                                                                        |                                                 |
| Mounting acc. excl. | Space saving siphon, order no. 89424.0             |                                                                                                                          |                                                 |