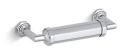

Pinstripe®
Drawer Pull
K-13125

#### **Features**

Coordinates with Pinstripe faucets and accessories.

#### Material

- Premium metal construction for durability and reliability.
- KOHLER finishes resist corrosion and tarnishing.

## Installation

Installation template and tools included.

## **Recommended Products/Accessories**

K-23723 Faucet cleaner



# Codes/Standards

None Applicable

# KOHLER® Faucet Lifetime Limited Warranty

See website for detailed warranty information.

## Available Colors/Finishes

Color tiles intended for reference only.

| Color | Code | Description              |
|-------|------|--------------------------|
|       | CP   | Polished Chrome          |
|       | SN   | Vibrant® Polished Nickel |
|       | BN   | Vibrant® Brushed Nickel  |







Drawer Pull K-13125



# **Technical Information**

All product dimensions are nominal.

Material: Brass, Zinc