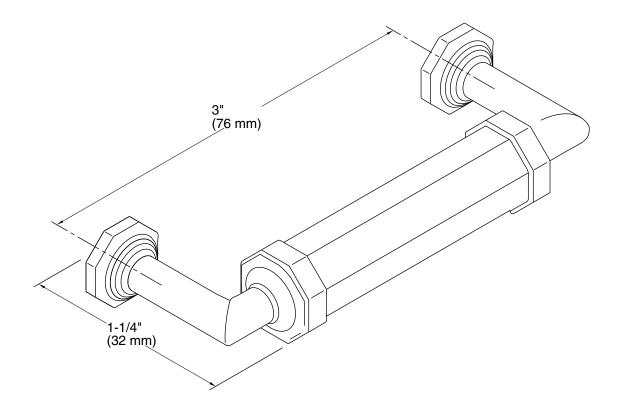

# **Technical Information**

All product dimensions are nominal.

Material: Brass, Zinc