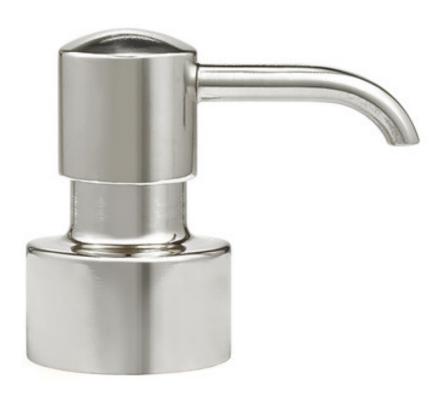

## PUMP TOP -POLISHED NICKEL

Each Labrazel pump dispenser includes a premium quality pump mechanism. The pumps shown here are engineered in Italy of solid brass and offered in a variety of rich plated finishes. To select a particular finish, just specify it on your order. These pumps are also available for purchase separately, making it easy to update your dispenser. Made In Italy

| MATERIAL                   | COLOR           | COUNTRY OF ORIGIN |         |
|----------------------------|-----------------|-------------------|---------|
| Plated Brass               | Polished Nickel | Italy             |         |
| ITEM                       | NUMBER          | LXWXH (in)        | WT (lb) |
| Pump Top - Polished Nickel | 1007            | 1" x 1" x 2"      | 0.5 LB  |