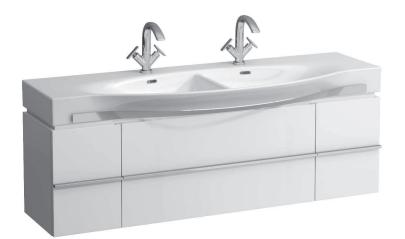

## Vanity unit 40135.3 40135.4

| TECHNICAL DATA                |                                                                                             |                      |                                                                                                  |
|-------------------------------|---------------------------------------------------------------------------------------------|----------------------|--------------------------------------------------------------------------------------------------|
| Order no.                     | 40135.3 / 1 drawer, 2 doors<br>40135.4 / 2 drawers, 2 doors                                 | Mounting acc. incl.  | Installation set for furniture, order no. 49120.6, 49260.5                                       |
| Dimensions (WxHxD)            | 1493 x 425 x 375 mm                                                                         | Mounting information | The walls installed on must meet the require-                                                    |
| Matching for<br>Specification | Double washbasin, order no. 81370.6, 81470.6Body/Front – MDF board with PVC foil            |                      | ments of the furniture in terms of weight and<br>the supplied fastening elements. If this cannot |
|                               | Integrated handle on the top of the drawer and aluminum handle bar in the middle            |                      | be guaranteed another method of installation needs to be chosen. For example with feet.          |
|                               | 2 glass shelves (adjustable)                                                                | Colours              | 463 – White matt                                                                                 |
| Weight                        | 40135.3 / 42,0 kg<br>40135.4 / 46,0 kg                                                      |                      | 475 – White glossy<br>519 – Chalked oak                                                          |
| Accessories excl.             | Feet (2 pieces), aluminium, order no. 48309.4                                               |                      | 548 – Anthracite oak                                                                             |
|                               | Towel rail, anodized aluminium, order no. 49095.1<br>Space saving siphon, order no. 89424.0 |                      | 999 - 39 other lacquered colours on request                                                      |