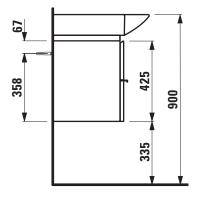

## Vanity unit 40135.3 40135.4

| TECHNICAL DATA                |                                                                                             |                      |                                                                                                  |
|-------------------------------|---------------------------------------------------------------------------------------------|----------------------|--------------------------------------------------------------------------------------------------|
| Order no.                     | 40135.3 / 1 drawer, 2 doors<br>40135.4 / 2 drawers, 2 doors                                 | Mounting acc. incl.  | Installation set for furniture, order no. 49120.6, 49260.5                                       |
| Dimensions (WxHxD)            | 1493 x 425 x 375 mm                                                                         | Mounting information | The walls installed on must meet the require-                                                    |
| Matching for<br>Specification | Double washbasin, order no. 81370.6, 81470.6Body/Front – MDF board with PVC foil            |                      | ments of the furniture in terms of weight and<br>the supplied fastening elements. If this cannot |
|                               | Integrated handle on the top of the drawer and aluminum handle bar in the middle            |                      | be guaranteed another method of installation needs to be chosen. For example with feet.          |
|                               | 2 glass shelves (adjustable)                                                                | Colours              | 463 – White matt                                                                                 |
| Weight                        | 40135.3 / 42,0 kg<br>40135.4 / 46,0 kg                                                      |                      | 475 – White glossy<br>519 – Chalked oak                                                          |
| Accessories excl.             | Feet (2 pieces), aluminium, order no. 48309.4                                               |                      | 548 – Anthracite oak                                                                             |
|                               | Towel rail, anodized aluminium, order no. 49095.1<br>Space saving siphon, order no. 89424.0 |                      | 999 - 39 other lacquered colours on request                                                      |

## TECHNICAL DRAWINGS / S 1 : 20