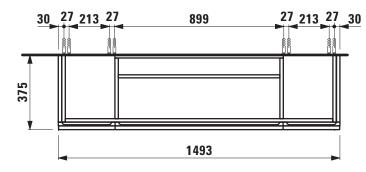

## Vanity unit 40135.3 40135.4

| TECHNICAL DATA                |                                                                                             |                      |                                                                                                  |
|-------------------------------|---------------------------------------------------------------------------------------------|----------------------|--------------------------------------------------------------------------------------------------|
| Order no.                     | 40135.3 / 1 drawer, 2 doors<br>40135.4 / 2 drawers, 2 doors                                 | Mounting acc. incl.  | Installation set for furniture, order no. 49120.6, 49260.5                                       |
| Dimensions (WxHxD)            | 1493 x 425 x 375 mm                                                                         | Mounting information | The walls installed on must meet the require-                                                    |
| Matching for<br>Specification | Double washbasin, order no. 81370.6, 81470.6Body/Front – MDF board with PVC foil            |                      | ments of the furniture in terms of weight and<br>the supplied fastening elements. If this cannot |
|                               | Integrated handle on the top of the drawer and aluminum handle bar in the middle            |                      | be guaranteed another method of installation needs to be chosen. For example with feet.          |
|                               | 2 glass shelves (adjustable)                                                                | Colours              | 463 – White matt                                                                                 |
| Weight                        | 40135.3 / 42,0 kg<br>40135.4 / 46,0 kg                                                      |                      | 475 – White glossy<br>519 – Chalked oak                                                          |
| Accessories excl.             | Feet (2 pieces), aluminium, order no. 48309.4                                               |                      | 548 – Anthracite oak                                                                             |
|                               | Towel rail, anodized aluminium, order no. 49095.1<br>Space saving siphon, order no. 89424.0 |                      | 999 - 39 other lacquered colours on request                                                      |

## TECHNICAL DRAWINGS / S 1 : 20