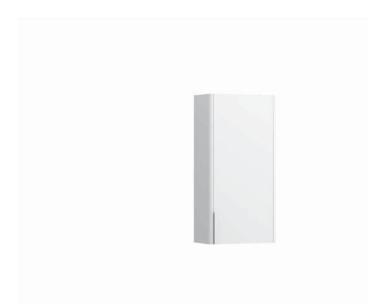

## Medium cabinet 40260.2

| TECHNICAL DATA     |                                                                                                       |                               |                      |                                                   |
|--------------------|-------------------------------------------------------------------------------------------------------|-------------------------------|----------------------|---------------------------------------------------|
| Order no.          | 40260.2 / door hinge right                                                                            |                               | Mounting acc. incl.  | Installation set for furniture, order no. 49302.1 |
| Dimensions (WxHxD) | 350 x 700 x 185 mm                                                                                    |                               | Mounting information | The walls installed on must meet the require-     |
| Specification      | Body/Front                                                                                            |                               |                      | ments of the furniture in terms of weight and     |
|                    | White matt:                                                                                           | Body MDF with PVC foil (post- |                      | the supplied fastening elements. If this cannot   |
|                    |                                                                                                       | forming)                      |                      | be guaranteed another method of installation      |
|                    |                                                                                                       | Front MDF with PVC foil and   |                      | needs to be chosen.                               |
|                    |                                                                                                       | ABS edges                     | Colours              | 260 – White matt                                  |
|                    | White glossy, Traffic grey:                                                                           |                               |                      | 261 – White glossy                                |
|                    |                                                                                                       | Body MDF with PET foil (post- |                      | 262 – Light elm                                   |
|                    |                                                                                                       | forming)                      |                      | 263 - Dark brown elm                              |
|                    |                                                                                                       | Front MDF with PET foil and   |                      | 266 – Traffic grey                                |
|                    |                                                                                                       | ABS edges                     |                      | 999 – 39 other lacquered colours on request       |
|                    | Elm light/dark: Body particle board with CPL foil Front melamine coated particle board with ABS edges |                               |                      |                                                   |
|                    |                                                                                                       |                               |                      |                                                   |
|                    |                                                                                                       |                               |                      |                                                   |
|                    | anodized aluminium handle bar                                                                         |                               |                      |                                                   |
|                    | 1 door (soft-close mechanism)                                                                         |                               |                      |                                                   |
|                    | 2 glass shelves (adjustable)                                                                          |                               |                      |                                                   |
| Weight             | 10,5 kg                                                                                               |                               |                      |                                                   |