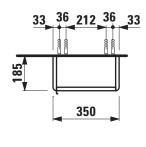

## Medium cabinet 40260.2

| TECHNICAL DATA     |                                                                                                       |                               |                      |                                                   |
|--------------------|-------------------------------------------------------------------------------------------------------|-------------------------------|----------------------|---------------------------------------------------|
| Order no.          | 40260.2 / door hinge right                                                                            |                               | Mounting acc. incl.  | Installation set for furniture, order no. 49302.1 |
| Dimensions (WxHxD) | 350 x 700 x 185 mm                                                                                    |                               | Mounting information | The walls installed on must meet the require-     |
| Specification      | Body/Front                                                                                            |                               |                      | ments of the furniture in terms of weight and     |
|                    | White matt:                                                                                           | Body MDF with PVC foil (post- |                      | the supplied fastening elements. If this cannot   |
|                    |                                                                                                       | forming)                      |                      | be guaranteed another method of installation      |
|                    |                                                                                                       | Front MDF with PVC foil and   |                      | needs to be chosen.                               |
|                    |                                                                                                       | ABS edges                     | Colours              | 260 – White matt                                  |
|                    | White glossy, Traffic grey:                                                                           |                               |                      | 261 – White glossy                                |
|                    |                                                                                                       | Body MDF with PET foil (post- |                      | 262 – Light elm                                   |
|                    |                                                                                                       | forming)                      |                      | 263 - Dark brown elm                              |
|                    |                                                                                                       | Front MDF with PET foil and   |                      | 266 – Traffic grey                                |
|                    |                                                                                                       | ABS edges                     |                      | 999 – 39 other lacquered colours on request       |
|                    | Elm light/dark: Body particle board with CPL foil Front melamine coated particle board with ABS edges |                               |                      |                                                   |
|                    |                                                                                                       |                               |                      |                                                   |
|                    |                                                                                                       |                               |                      |                                                   |
|                    | anodized aluminium handle bar                                                                         |                               |                      |                                                   |
|                    | 1 door (soft-close mechanism)                                                                         |                               |                      |                                                   |
|                    | 2 glass shelves (adjustable)                                                                          |                               |                      |                                                   |
| Weight             | 10,5 kg                                                                                               |                               |                      |                                                   |

## TECHNICAL DRAWINGS / S 1 : 20

X =The exact hight must be set during installation.