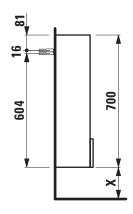

## Medium cabinet 40260.2

| TECHNICAL DATA     |                                                                                                       |                               |                      |                                                   |
|--------------------|-------------------------------------------------------------------------------------------------------|-------------------------------|----------------------|---------------------------------------------------|
| Order no.          | 40260.2 / door hinge right                                                                            |                               | Mounting acc. incl.  | Installation set for furniture, order no. 49302.1 |
| Dimensions (WxHxD) | 350 x 700 x 185 mm                                                                                    |                               | Mounting information | The walls installed on must meet the require-     |
| Specification      | Body/Front                                                                                            |                               |                      | ments of the furniture in terms of weight and     |
|                    | White matt:                                                                                           | Body MDF with PVC foil (post- |                      | the supplied fastening elements. If this cannot   |
|                    |                                                                                                       | forming)                      |                      | be guaranteed another method of installation      |
|                    |                                                                                                       | Front MDF with PVC foil and   |                      | needs to be chosen.                               |
|                    |                                                                                                       | ABS edges                     | Colours              | 260 – White matt                                  |
|                    | White glossy, Traffic grey:                                                                           |                               |                      | 261 – White glossy                                |
|                    |                                                                                                       | Body MDF with PET foil (post- |                      | 262 – Light elm                                   |
|                    |                                                                                                       | forming)                      |                      | 263 - Dark brown elm                              |
|                    |                                                                                                       | Front MDF with PET foil and   |                      | 266 – Traffic grey                                |
|                    |                                                                                                       | ABS edges                     |                      | 999 – 39 other lacquered colours on request       |
|                    | Elm light/dark: Body particle board with CPL foil Front melamine coated particle board with ABS edges |                               |                      |                                                   |
|                    |                                                                                                       |                               |                      |                                                   |
|                    |                                                                                                       |                               |                      |                                                   |
|                    | anodized aluminium handle bar                                                                         |                               |                      |                                                   |
|                    | 1 door (soft-close mechanism)                                                                         |                               |                      |                                                   |
|                    | 2 glass shelves (adjustable)                                                                          |                               |                      |                                                   |
| Weight             | 10,5 kg                                                                                               |                               |                      |                                                   |

## TECHNICAL DRAWINGS / S 1 : 20

X =The exact hight must be set during installation.