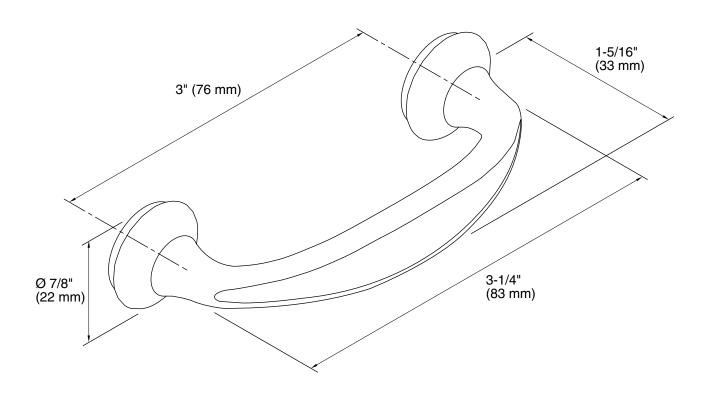

# **Technical Information**

All product dimensions are nominal.

Material: Metal