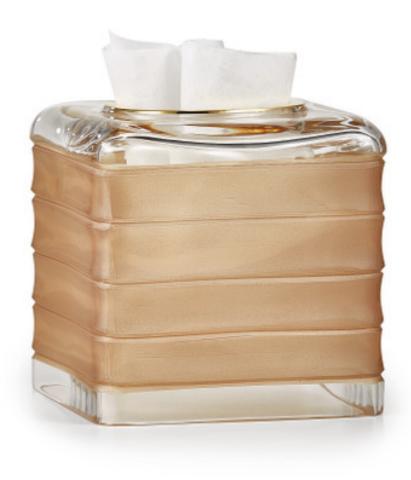

## HULA AMBER TISSUE COVER

Deeply chiseled bands encircle these lovely crystal accessories. A light brush of translucent amber gives each piece a golden glow. The bands have a velvet matte finish that contrasts beautifully with the sparkling clear crystal. Handcrafted in Italy of 24% lead crystal. Please be aware that tiny bubbles may randomly appear within an item. This is part of the handmade nature of our production and is not considered defective.