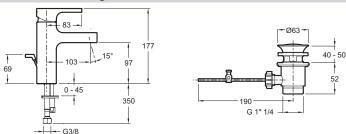

### **Technical drawing**

- MATERIAL: Metal
- TYPE: Single-lever
- CONNECTION: With supply hoses
- MECHANISM GUARANTEE: 5 years
- Water saving feature

Product Specification: Medium single-lever washbasin mixer. E37327. Collection: STRAYT. WEIGHT: 2.7 kg. MATERIAL: Metal. INSTALLATION TYPE: 1 hole. TYPE: Single-lever. FLOW RATE: 5 l/min. CONNEC-TION: With supply hoses. MECHANISM: Ceramic disc cartridge. MECHANISM GUARANTEE: 5 years. Inkl. pop-up drain. Water saving feature. Anti-scale aerator.