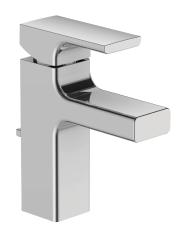

# STRAYT - Medium single-lever washbasin mixer

# E37327

Collection: STRAYT

Jacob Delafor PARIS

### **Features**

- WEIGHT: 2.7 kg
- INSTALLATION TYPE: 1 hole
- FLOW RATE: 5 I/min
- MECHANISM: Ceramic disc cartridge
- Inkl. pop-up drain
- Anti-scale aerator