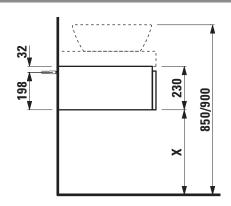

## TECHNICAL DRAWINGS / S 1 : 20

X =The exact height must be set during installation.