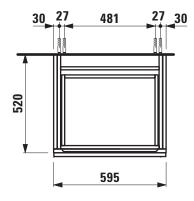

## Drawer element 40521.2

| TECHNICAL DA Order no. | 40521.2 / 1 drawer                                | Mounting information | The wells installed as must meet the require    |
|------------------------|---------------------------------------------------|----------------------|-------------------------------------------------|
|                        |                                                   | Mounting information | The walls installed on must meet the require-   |
| Dimensions (WxHxD)     | 595 x 230 x 520 mm                                |                      | ments of the furniture in terms of weight and   |
| Specification          | Body/Front – MDF board with PVC foil              |                      | the supplied fastening elements. If this cannot |
|                        | Integrated handle on the top of the drawer        |                      | be guaranteed another method of installation    |
|                        | Without top for mounting under washtop            |                      | needs to be chosen.                             |
| Special specification  | In combination with washtop                       | Colours              | 463 – White                                     |
| Weight                 | 17,5 kg                                           |                      | 519 - Chalked oak                               |
| Accessories excl.      | Towel rail, anodized aluminium, order no. 49095.2 |                      | 548 - Anthracite oak                            |
|                        | Space saving siphon, order no. 89424.0            |                      |                                                 |
| Mounting acc. incl.    | Installation set, order no. 49137.8               |                      |                                                 |
|                        |                                                   |                      |                                                 |

## TECHNICAL DRAWINGS / S 1 : 20

X =The exact height must be set during installation.