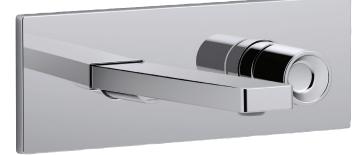

## COMPOSED - Single-lever wall-mount washbasin mixer - "Pure" lever

## E73061

## Collection: COMPOSED

Jacob Delafor PARIS

## Features

- WEIGHT: 4.5 kg
- INSTALLATION TYPE: 2 holes
- TYPE: Single-lever
- SPOUT PROJECTION: 166 176
- WATER/ENERGY-SAVING: WATER-SAVING
- INSTALLATION TYPE: 2 holes
- "Pure" lever