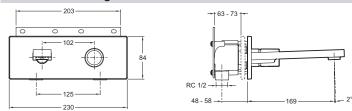

## COMPOSED - Single-lever wall-mount washbasin mixer - "Pure" lever

## E73061



## Collection: COMPOSED

Jacob Delafor PARIS

#### Finish\*:



• MATERIAL: Brass

• WASTE : Without waste

No waste

• NORMS AND REGULATION: ACS : 14ACCLY511

• FLOW RATE: Maximum flow 5 I/min

• MECHANISM: Ceramic disc cartridge

• MECHANISM GUARANTEE: 5 years

Installation benefits

• Build-in body supplied

## Features

- WEIGHT: 4.5 kg
- INSTALLATION TYPE: 2 holes
- TYPE: Single-lever
- SPOUT PROJECTION: 166 176
- WATER/ENERGY-SAVING: WATER-SAVING
- INSTALLATION TYPE: 2 holes
- "Pure" lever

## **Consumer benefits**

- Anti-scale aerator.
- Titanium PVD finish guaranteed 25 years

## **Technical drawing**



# ]

This document is not contractual

Product Specification: Single-lever wall-mount washbasin mixer - "Pure" lever. E73061. Collection: COMPOSED. WEIGHT: 4.5 kg. MATERIAL: Brass. INSTALLATION TYPE: 2 holes. NORMS AND REGULATION: ACS : 14ACCLY511. TYPE: Single-lever. FLOW RATE: Maximum flow 5 //min. SPOUT PROJECTION: 166 - 176. MECHANISM: Ceramic disc cartridge. WATER/ENERGY-SAVING: WATER-SAVING. WASTE : Without waste. INSTALLATION TYPE: 2 holes. MECHANISM GUARANTEE: 5 years. "Pure" lever. No waste.

#### www.jacobdelafon.com