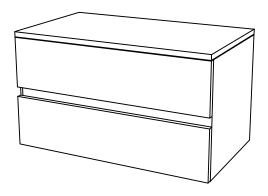

## CERAMIC DESIGN

Mobile sospeso in legno cm. 80x46xh50 con 2 cassetti Suspended cabinet cm. 80x46xh50 with 2 drawer

| Designation<br>Mobile sospeso in legno cm. 80x46xh50<br>con 2 cassetti<br>Suspended cabinet cm. 80x46xh50<br>with 2 drawer |                              |
|----------------------------------------------------------------------------------------------------------------------------|------------------------------|
| Scale<br>1:10                                                                                                              | This drawing<br>nor modified |

cod. MOLE80FR

This drawing including the respectivedata may neither be duplicated nor modified nor altered without the consent of GSG Ceramic Design. The use of the data/technical drawings take place at users own risk and under exclusion of any liability of GSG Ceramic Design. The dimensions are not binding; products are subject to changes. Measurement shown may be subjected to small variations or are indicatine