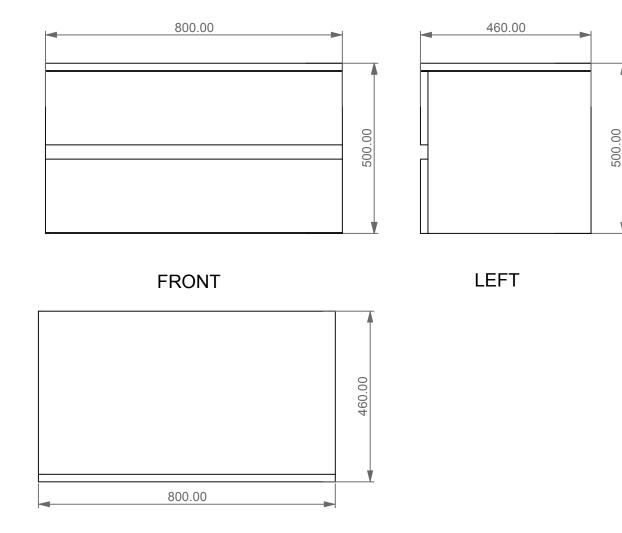

## CERAMIC DESIGN

Mobile sospeso in legno cm. 80x46xh50 con 2 cassetti Suspended cabinet cm. 80x46xh50 with 2 drawer

| Designation<br>Mobile sospeso in legno cm. 80x46xh50<br>con 2 cassetti<br>Suspended cabinet cm. 80x46xh50<br>with 2 drawer |                              |
|----------------------------------------------------------------------------------------------------------------------------|------------------------------|
| Scale<br>1:10                                                                                                              | This drawing<br>nor modified |

cod. MOLE80FR

This drawing including the respectivedata may neither be duplicated nor modified nor altered without the consent of GSG Ceramic Design. The use of the data/technical drawings take place at users own risk and under exclusion of any liability of GSG Ceramic Design. The dimensions are not binding; products are subject to changes. Measurement shown may be subjected to small variations or are indicatine