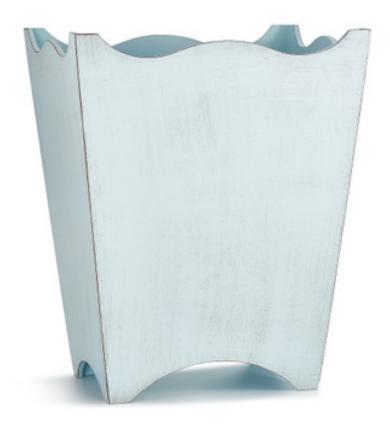

## RIVIERA BLUE WASTE BASKET

A charming vintage look for bedroom, bath or nursery. This set includes a waste basket and tissue cover in just the right shade to match fine bed and bath linens. Each piece is constructed of wood, painted by hand and lightly rubbed with antique glaze to deepen the color. An acrylic topcoat protects the finish and adds just a bit of gloss. The tissue cover is hinged. Made In Italy.

| MATERIAL                  | COLOR      | COUNTRY OF ORIGIN |         |
|---------------------------|------------|-------------------|---------|
| Painted Wood              | Light Blue | Italy             |         |
| ITEM                      | NUMBER     | LXWXH(in)         | WT (Ib) |
| Riviera Blue Waste Basket | RIV-BLU-WB | 7.5" x 10" x 11"  | 2 LB    |