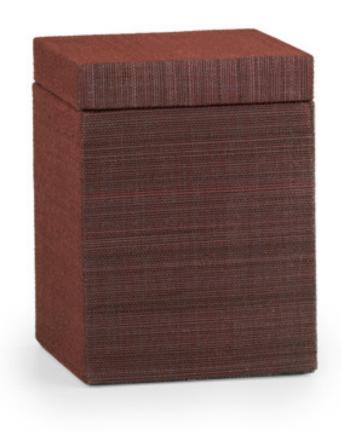

## ARABA CHOCOLATE CANISTER

This textured brown bathroom canister is produced in the Philippines, where the artistry of palm buntal weaving has flourished for over a century. The fibers are sustainably sourced from the soft, unopened leaves of the Buri palm and steeped in a rich mahogany brown tint. Made in the Philippines.