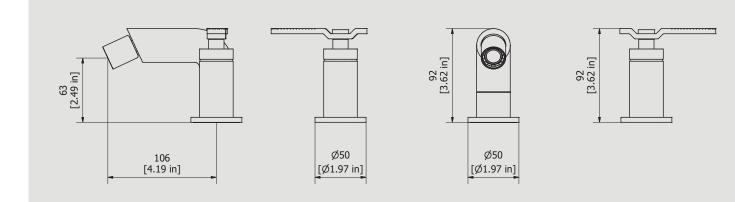

#### Three holes bidet

Dimensions

| Cartridge<br>G1/2" ceramic cartridge | Threaded fitting G1/2" male              |                    |                    |
|--------------------------------------|------------------------------------------|--------------------|--------------------|
| Aerator<br>M24x1                     | Flow Rate (+/-10%)<br>1 BAR<br>3.3 l\min | 2 BAR<br>4.4 l\min | 3 BAR<br>4.5 l∖min |
| Production                           | Material                                 |                    |                    |