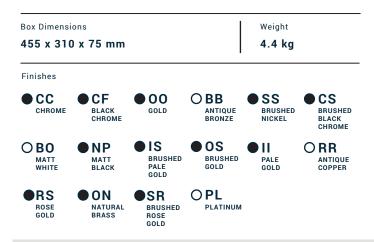

Collection

#### BOLD

Article

#### B2393

Description

#### Three holes bidet



Dimensions



| Cartridge<br>G1/2" ceramic cartridge | Threaded fitting G1/2" male              |                    |                    |
|--------------------------------------|------------------------------------------|--------------------|--------------------|
| Aerator<br>M24x1                     | Flow Rate (+/-10%)<br>1 BAR<br>3.3 l\min | 2 BAR<br>4.4 l\min | 3 BAR<br>4.5 l∖min |
| Production                           | Material                                 |                    |                    |

### Main body is a single casted pieces

BRASS According to CuZn35Pb2AI-B (CB752S) Max Lead content: 1.36%

**P.IVA** 01785230986 capitale sociale €420.000,00 i.v. www.ibrubinetti.it







IB RUBINETTERIE s.p.a via dei Pianotti 3/5 25068 Sarezzo (BS) - Italy - T. +39 030 802101