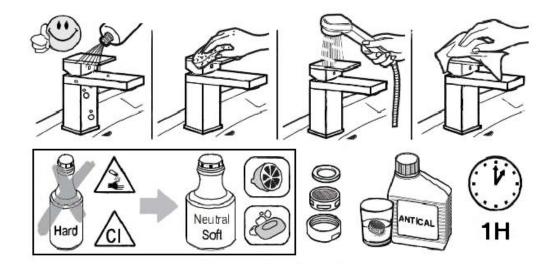

## Cleaning

We recommanded cleaning the finish surfaces with water and soap, using a soft cloth. Do not use detergents that cointain hydrochloric acid or abrasive substances.

**IB RUBINETTERIE** s.p.a via dei Pianotti 3/5 25068 Sarezzo (BS) - Italy -