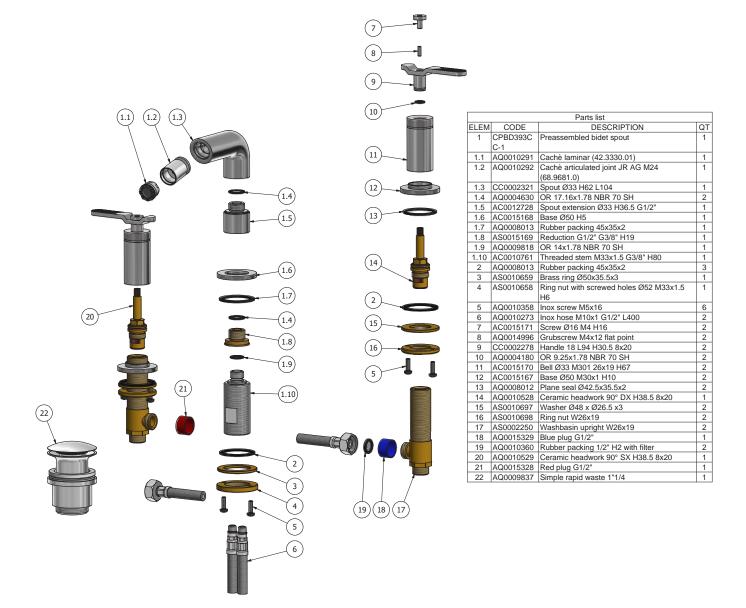

Collection

#### BOLD

Article

#### B2393

Description

#### Three holes bidet



Dimensions



| Cartridge<br>G1/2" ceramic cartridge | Threaded fitting G1/2" male              |                    |                    |
|--------------------------------------|------------------------------------------|--------------------|--------------------|
| Aerator<br>M24x1                     | Flow Rate (+/-10%)<br>1 BAR<br>3.3 l\min | 2 BAR<br>4.4 l\min | 3 BAR<br>4.5 l∖min |
| Production                           | Material                                 |                    |                    |

### Main body is a single casted pieces

BRASS According to CuZn35Pb2AI-B (CB752S) Max Lead content: 1.36%

**P.IVA** 01785230986 capitale sociale €420.000,00 i.v. www.ibrubinetti.it







IB RUBINETTERIE s.p.a via dei Pianotti 3/5 25068 Sarezzo (BS) - Italy - T. +39 030 802101 F. +39 030 803097 info@ibrubinetterie.it **P.IVA** 01785230986 capitale sociale €420.000,00 i.v. www.ibrubinetti.it





# WARRANTY

All IB Rubinetterie SpA products are warrented for 10 years from the date of purchase, for the following cases:

- Defects of casting, porosity and chrome plating.
- Operating defects caused by incorrect fabrication.

The warranty provides for repair or replacement of products with fabrication defects recognized by our technical office. There is no other type of compensation anche the merchandise must be returned FOB our werehouse. The warranty only cover surface defects (scartches, dings, etc.) on fitting that have not been installed and used, returned in its original