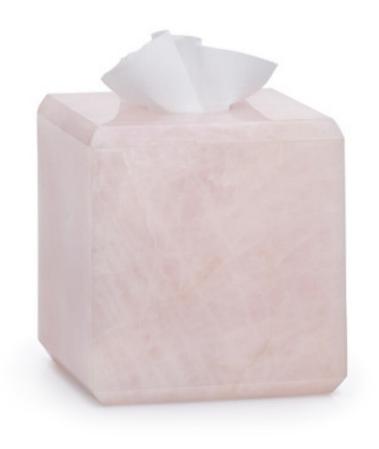

## ROCKWELL ROSE TISSUE COVER

This luxe tissue cover is handcrafted of translucent rose quartz. The prized mineral's distinctive pink color and crystalline formations make each piece unique. Our artisans add beveled edges, crisp corners and highly polished surfaces to enhance the beauty of this very special material. Made in India.

| MATERIAL                   | COLOR       | COUNTRY OF ORIGIN |         |
|----------------------------|-------------|-------------------|---------|
| Rose Quartz                | Pale Pink   | India             |         |
| ITEM                       | NUMBER      | L X W X H (in)    | WT (lb) |
| Rockwell Rose Tissue Cover | ROCK-ROS-TC | 5.5" x 5.5" x 6"  | 5 LB    |