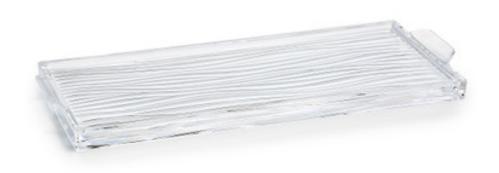

## CASCATA TRAY

Our Italian artisans create this dazzling crystal vanity tray using incredible skills at the cutting wheel. The deeply faceted "waves" are uniquely interpreted on each piece. Made in Italy. Please be aware that tiny bubbles may randomly appear within an item. This is part of the handmade nature of our production and is not considered defective.

| MATERIAL         | COLOR      | COUNTRY OF ORIGIN |         |
|------------------|------------|-------------------|---------|
| 24% Lead Crystal | Clear      | Clear Italy       |         |
| ITEM             | NUMBER     | L X W X H (in)    | WT (lb) |
| Cascata Tray     | CAS-CLR-TR | 7" x 11" x 1.5"   | 2.25 LB |