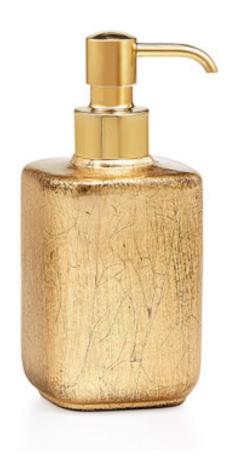

## AVA GOLD PUMP DISPENSER

These handcrafted ceramic accessories are layered in gold leaf and lightly brushed with antique glaze. The appealing, softly rounded shapes lend a note of simplicity. These versatile pieces pair beautifully with our gold-leafed wood collections and many other styles. Made in Italy.

| MATERIAL                | COLOR      | COUNTRY OF ORIGIN   |         |
|-------------------------|------------|---------------------|---------|
| Ceramic                 | Gold       | Italy               |         |
|                         |            |                     |         |
| ITEM                    | NUMBER     | LXWXH (in)          | WT (lb) |
|                         |            |                     |         |
| Ava Gold Pump Dispenser |            |                     |         |
| Polished Gold           | AVA-GLD-04 | 2.5" x 2.5" x 6.75" | 0 LB    |
| Burnished Brass         | AVA-GLD-05 | 2.5" x 2.5" x 6.75" | 0 LB    |
| Satin Gold              | AVA-GLD-09 | 2.5" x 2.5" x 6.75" | 0 LB    |
| Unplated Brass          | AVA-GLD-03 | 2.5" x 2.5" x 6.75" | 0 LB    |
| Polished Brass          | AVA-GLD-16 | 2.5" x 2.5" x 6.75" | 0 LB    |
| Matte Brass             | AVA-GLD-19 | 2.5" x 2.5" x 6.75" | 0 LB    |
| Brushed Brass           | AVA-GLD-20 | 2.5" x 2.5" x 6.75" | O LB    |