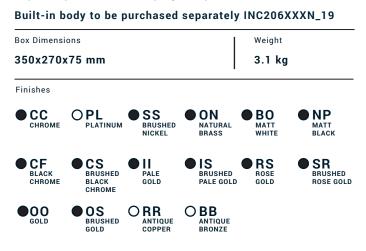

Collection

#### MILANO TORINO Article

# MT706

Description

Exposed parts for bidet spray complete with mixer





Dimensions



| eartridge<br>Ø35 Ceramic cartridge  | Threaded fitting<br>G1/2" female |                |                  |
|-------------------------------------|----------------------------------|----------------|------------------|
| Aerator                             | Flow Rate (+/-10%)               | •              |                  |
|                                     | 1 BAR<br>2.1 l∖m                 | 2 BAR<br>3 I\m | 3 BAR<br>3.6 l∖m |
| Production                          | Material                         |                |                  |
| Main body is a single casted pieces | BRASS                            |                |                  |

According to CuZn35Pb2Al-B (CB752S) Max Lead content: 1.36%



**P.IVA** 01785230986 capitale sociale €420.000,00 i