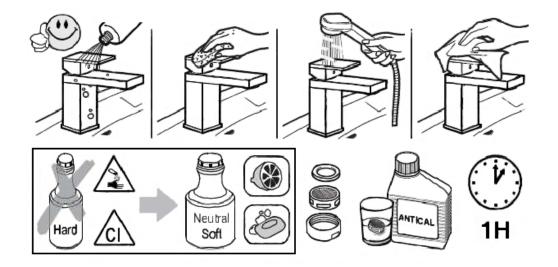

## Cleaning

We recommanded cleaning the finish surfaces with water and soap, using a soft cloth. Do not use detergents that cointain hydrochloric acid or abrasive substances.

**IB RUBINETTERIE** s.p.a via dei Pianotti 3/5 25068 Sarezzo (BS) - Italy - **T.** +39 030 802101 **F.** +39 030 803097 info@weareib.it **P.IVA** 01785230986 capitale sociale €420.000,00 i.v. www.weareib.it