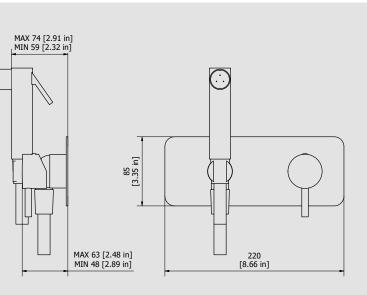

# MT706

Description

Exposed parts for bidet spray complete with mixer

Dimensions

| eartridge<br>Ø35 Ceramic cartridge  | Threaded fitting<br>G1/2" female |                |                  |
|-------------------------------------|----------------------------------|----------------|------------------|
| Aerator                             | Flow Rate (+/-10%)               | •              |                  |
|                                     | 1 BAR<br>2.1 l∖m                 | 2 BAR<br>3 I\m | 3 BAR<br>3.6 l∖m |
| Production                          | Material                         |                |                  |
| Main body is a single casted pieces | BRASS                            |                |                  |