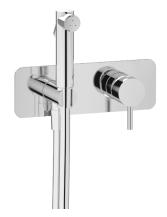

# MT706

Description

Exposed parts for bidet spray complete with mixer

Dimensions

| eartridge<br>Ø35 Ceramic cartridge  | Threaded fitting<br>G1/2" female |                |                  |
|-------------------------------------|----------------------------------|----------------|------------------|
| Aerator                             | Flow Rate (+/-10%)               | •              |                  |
|                                     | 1 BAR<br>2.1 l∖m                 | 2 BAR<br>3 I\m | 3 BAR<br>3.6 l∖m |
| Production                          | Material                         |                |                  |
| Main body is a single casted pieces | BRASS                            |                |                  |