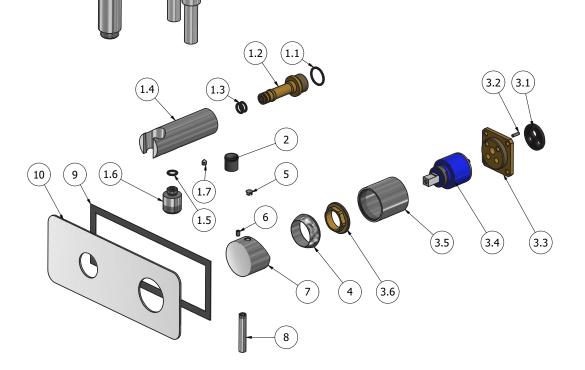

According to CuZn35Pb2Al-B (CB752S) Max Lead content: 1.36%

**P.IVA** 01785230986 capitale sociale €420.000,00 i.v. www.weareib.it

|       |           | Parts list                       |     |
|-------|-----------|----------------------------------|-----|
| ELEM. | CODE      | DESCRIPTION                      | QTÀ |
| 1     | CPSUPCCX  | Handshower support Ø30 L95       | 1   |
|       | N_1       |                                  |     |
| 1.1   | AQ0004640 | OR 18.77x1.78 NBR 70 SH          | 1   |
| 1.2   | AS0013051 | Bayonet coupling G1/2" M H64.9   | 1   |
| 1.3   | AQ0004180 | OR 9.25x1.78 NBR 70 SH           | 2   |
| 1.4   | AC0013053 | Hand shower's support Ø30 L94.8  | 1   |
| 1.5   | AQ0001340 | OR 8.73x1.78 NBR 70 SH           | 1   |
| 1.6   | AC0013052 | Reduction G1/2" M M12x1 M H20.5  | 1   |
| 1.7   | AQ0014670 | Grubscrew M5x6 cone point        | 1   |
| 2     | AQ0013247 | Flow reduction+CV Ø15 4L         | 1   |
| 3     | CPIN206CC | Mixer 47x47 x recessed           | 1   |
|       | -19       |                                  |     |
| 3.1   | AQ0015684 | Gasket Ø31 H3.5 Ø7 Ø7.5          | 1   |
| 3.2   | AQ0015357 | Grubscrew M3x10 flat point       | 1   |
| 3.3   | AS0013040 | Insert 47x47 H11 M37x1.5         | 1   |
| 3.4   | AQ0004095 | Ceramic cartridge Ø35 9x9 (K35A) | 1   |
| 3.5   | AC0010445 | Ring for recessed shower mixer   | 1   |
| 3.6   | AQ0001040 | Cartridge ring nut M37x1.5 H9    | 1   |
| 4     | AQ0003630 | Cartridge ring nut cover M37x1.5 | 1   |
| 5     | AQ0006650 | Plug cover Ø7                    | 1   |
| 6     | AQ0001081 | Grubscrew M4x6 flat point        | 1   |
| 7     | AC0011351 | Handle Ø42 H30                   | 1   |
| 8     | AC0014230 | Rod Ø8 H47 M8x1.25               | 1   |
| 9     | AQ0014142 | Rubber packing double-sided tape | 1   |
|       |           | 200x75x8x1                       |     |
| 10    | AC0013126 | Plate 220x85x2                   | 1   |
| 11    | AQ0010882 | Supreme chromalux flexible hose  | 2   |
| 12    | AQ0015885 | Handshower hydrobrush SG415      | 1   |