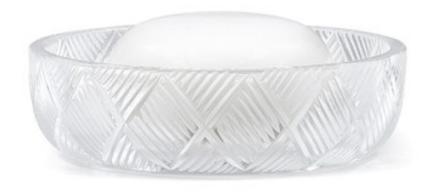

## BASKETWEAVE SOAP DISH

Designer Roger Thomas interprets the classic basketweave pattern in crystal, giving it a new dimension: the light filtering through each piece becomes a part of the design. These mouth-blown, hand-cut pieces are very difficult to produce, requiring artistry at the cutting wheel and meticulous finishing. Made in Italy. Please be aware that tiny bubbles may randomly appear within an item. This is part of the handmade nature of our production and is not considered defective.