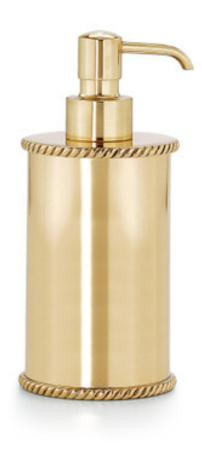

## CORDA POLISHED BRASS PUMP DISPENSER

This beautifully polished brass soap dispenser walks the line between modern and traditional bath decor, combining a sleek seamless cylinder with just a touch of decorative trim. Includes a premium quality, solid brass pump mechanism. The brass is sealed to prevent tarnish.