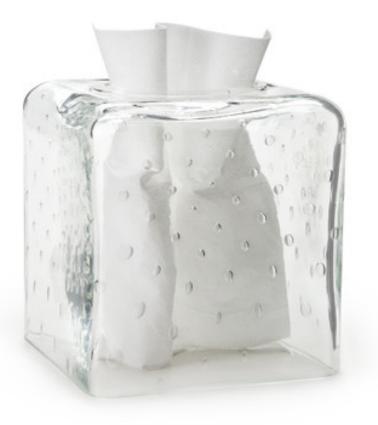

## CELESTE TISSUE COVER

Bubbles suspended within clear glass add a touch of whimsy to this design. The bubbles appear randomly as the glass is blown, making each piece unique. Made In Italy. Please be aware that tiny bubbles may randomly appear within an item. This is part of the handmade nature of our production and is not considered defective.

| MATERIAL             | COLOR          | COUNTRY OF ORIGIN |         |
|----------------------|----------------|-------------------|---------|
| Glass                | Clear          | Italy             |         |
|                      |                |                   |         |
| ITEM                 | NUMBER         | LXWXH (in)        | WT (Ib) |
| Celeste Tissue Cover | 5035CEL-CLR-TC | 6" x 6" x 7"      | 6 LB    |