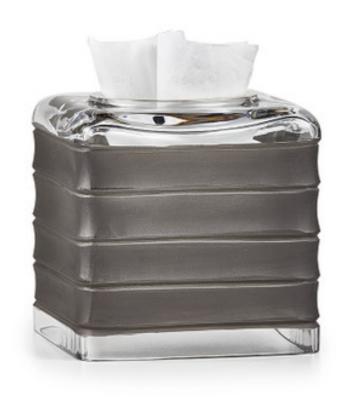

## HULA CHARCOAL TISSUE COVER

Our banded crystal is crafted in Italy, where artisans cut and decorate each piece by hand. A semi-translucent charcoal tint contrasts beautifully with the sparkling clear crystal. Produced with 24% lead crystal. Made in Italy. Please be aware that tiny bubbles may randomly appear within an item. This is part of the handmade nature of our production and is not considered defective.

| MATERIAL                   | COLOR          | COUNTRY OF ORIGIN |         |
|----------------------------|----------------|-------------------|---------|
| 24% Lead Crystal           | Clear/Charcoal | Italy             |         |
| ITEM                       | NUMBER         | L X W X H (in)    | WT (lb) |
| Hula Charcoal Tissue Cover | HUL-CHA-TC     | 6" x 6" x 6"      | 5 LB    |