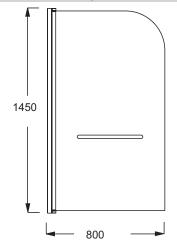

# **Technical drawing**

Product Specification: Single-panel bathscreen. E4932. Collection: ODÉON UP. DIMENSIONS: 2.90 x 80 x 145 cm. WEIGHT: 18 kg. MATERIAL: Glass. SHAPE: Rectangular.

## **Features**

• DIMENSIONS: 2.90 x 80 x 145 cm