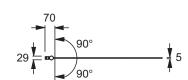

# **Technical drawing**

Product Specification: Single-panel bathscreen. E4932. Collection: ODÉON UP. DIMENSIONS: 2.90 x 80 x 145 cm. WEIGHT: 18 kg. MATERIAL: Glass. SHAPE: Rectangular.