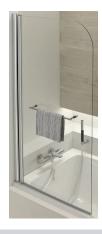

# **ODÉON UP - Single-panel bathscreen**

## **Features**

• DIMENSIONS: 2.90 x 80 x 145 cm

#### • MATERIAL: Glass

**Consumer benefits** 

• ELEGANT DESIGN: Chrome profile with upper cap and concealed hardware

• COMPATIBILITY: All rectangular baths

• ACCESSORY INCLUDED: Stainless steel towel rail

• EASIER ACCESS: Pivots inwards/outwards

• EASIER CARE: Coated glass

• STRENGTH: 6 mm glass

• SEALING PROTECTION: Double bottom seal for better protection

• WEIGHT: 18 kg

• SHAPE: Rectangular

#### **Installation benefits**

• WALL ADJUSTMENT: 18 mm to allow for uneven walls

• EASIER INSTALLATION: Pre-assembled bathscreen and precut seal

• REVERSIBLE For right- or left-hand installation