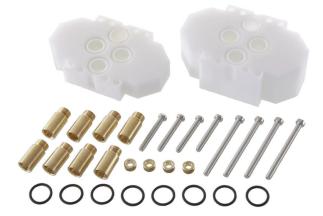

# **MODULO - Adjustment kit**

98701D

Collection: MODULO

Finish\*:

NF - Sans finition

## **Features**

- DIMENSIONS: 14.50 x 12.30 x 6.30 cm
- MATERIAL: 54
- Mount with Modulo 98699D-NF universal box onto a finished wall (tiling included) between 110mm and 150mm

## **Installation benefits**

- Install in addition to Modulo universal box 98699D, in case of overly-deep recess
- COMPATIBLE with all thermostatic and mechanical mechanisms