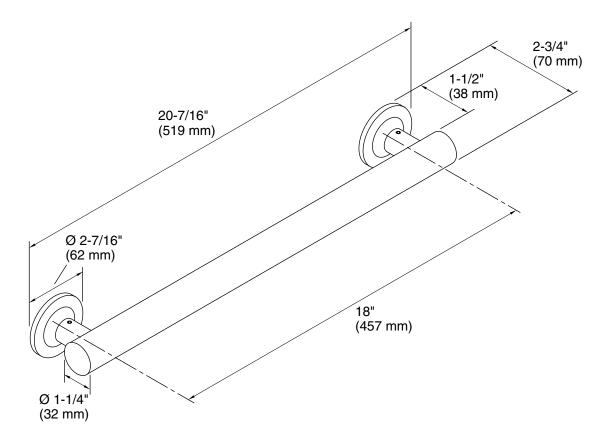

### **Technical Information**

All product dimensions are nominal. Material: Metal

#### Notes

Measure your actual product for roughing-in details.

WARNING: Risk of personal injury. The wall plates on the grab bar must be mounted to a brace between the wall studs. This will ensure that the weight of the user is adequately supported.