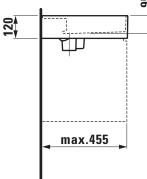

## TECHNICAL DRAWINGS / S 1 : 20

80-120

max.895

## Countertop basin, shelf left 81033.9

| TECHNICAL DA          | TA                                               |
|-----------------------|--------------------------------------------------|
| Order no.             | 81033.9                                          |
| Certified to          | EN 31                                            |
| Dimensions            | 900 x 460 mm                                     |
| Basin capacity        | 6.2 litre (basin with hidden overflow)           |
|                       | 12.5 litre (basin without overflow)              |
| Specification         | with special hidden drain                        |
|                       | Charge 111 – 1 centre tap hole, without overflow |
| Special specification | Charge 112 - without tap holes, without overflow |
|                       | Charge 158 – 3 tap holes, without overflow       |
|                       | Charge 815 - 1 centre tap hole, 1 hole right for |
|                       | mixing unit, without overflow                    |
|                       | Charge 814 - 1 centre tap hole, 1 hole right for |
|                       | mixing unit, hidden overflow                     |
| Weight                | 21,0 kg                                          |
| Accessories excl.     | Towel frame, order no. 38533.6                   |