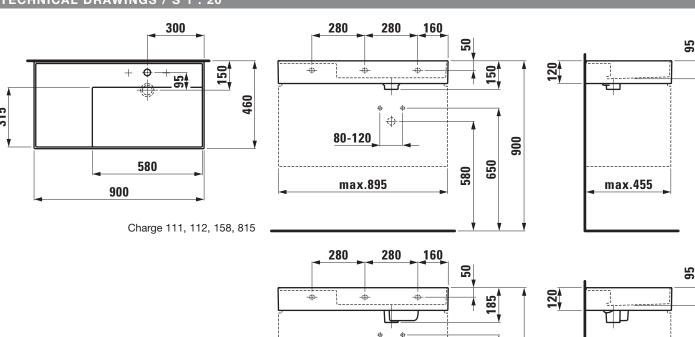

## TECHNICAL DRAWINGS / S 1 : 20

80-120

max.895

## Countertop basin, shelf left 81033.9

| TECHNICAL DA          | TA                                               |
|-----------------------|--------------------------------------------------|
| Order no.             | 81033.9                                          |
| Certified to          | EN 31                                            |
| Dimensions            | 900 x 460 mm                                     |
| Basin capacity        | 6.2 litre (basin with hidden overflow)           |
|                       | 12.5 litre (basin without overflow)              |
| Specification         | with special hidden drain                        |
|                       | Charge 111 – 1 centre tap hole, without overflow |
| Special specification | Charge 112 - without tap holes, without overflow |
|                       | Charge 158 – 3 tap holes, without overflow       |
|                       | Charge 815 - 1 centre tap hole, 1 hole right for |
|                       | mixing unit, without overflow                    |
|                       | Charge 814 - 1 centre tap hole, 1 hole right for |
|                       | mixing unit, hidden overflow                     |
| Weight                | 21,0 kg                                          |
| Accessories excl.     | Towel frame, order no. 38533.6                   |

## **SPECIFICATION TEXT**

Countertop basin KARTELL BY LAUFEN, SaphirKeramik

580 650

EN 31, dimensions 900 x 460 mm

1 centre tap hole, without overflow, valve without overflow always open Special feature: with special hidden drain, valve pre-assembled Further options / accessories: Surface refinement LCC (only white), without tap holes and overflow, 3 tap holes without overflow, 1 centre tap hole with 1 hole right for mixing unit and without overflow, 1 centre tap hole with 1 hole right for mixing unit and hidden overflow, towel frame, bathtubs, shower trays, furniture, accessories