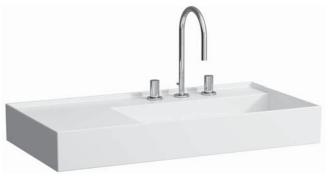

## Countertop basin, shelf left 81033.9

| TECHNICAL DA          | TA                                               |
|-----------------------|--------------------------------------------------|
| Order no.             | 81033.9                                          |
| Certified to          | EN 31                                            |
| Dimensions            | 900 x 460 mm                                     |
| Basin capacity        | 6.2 litre (basin with hidden overflow)           |
|                       | 12.5 litre (basin without overflow)              |
| Specification         | with special hidden drain                        |
|                       | Charge 111 – 1 centre tap hole, without overflow |
| Special specification | Charge 112 - without tap holes, without overflow |
|                       | Charge 158 – 3 tap holes, without overflow       |
|                       | Charge 815 - 1 centre tap hole, 1 hole right for |
|                       | mixing unit, without overflow                    |
|                       | Charge 814 - 1 centre tap hole, 1 hole right for |
|                       | mixing unit, hidden overflow                     |
| Weight                | 21,0 kg                                          |
| Accessories excl.     | Towel frame, order no. 38533.6                   |

## **SPECIFICATION TEXT**

Countertop basin KARTELL BY LAUFEN, SaphirKeramik

580 650

EN 31, dimensions 900 x 460 mm

1 centre tap hole, without overflow, valve without overflow always open Special feature: with special hidden drain, valve pre-assembled Further options / accessories: Surface refinement LCC (only white), without tap holes and overflow, 3 tap holes without overflow, 1 centre tap hole with 1 hole right for mixing unit and without overflow, 1 centre tap hole with 1 hole right for mixing unit and hidden overflow, towel frame, bathtubs, shower trays, furniture, accessories