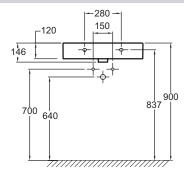

### **Installation benefits**

• INSTALLATION OPTIONS: Product may be used as a self-supporting vanity top or on a cabinet or as a vessel basin.

# **Technical drawing**

This document is not contractual

Product Specification: Vanity top 60 cm. EXBH112. Collection: VIVIENNE. DIMENSIONS: 61 x 46.60 cm. WEIGHT: 15.7 kg. MATERIAL: Ceramic. INSTALLATION TYPE: Self-supporting or can be mounted on a specific cabinet. TAP DRILLING: 1 tap hole. OVERFLOW: With overflow. NUMBER OF VANITY BASINS FOR VANITY TOPS: Single basin. RECOMMENDED BRASSWARE: Cüff. ADDITIONAL INFORMATION: Tap and waste not included.