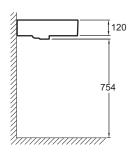

# **Technical drawing**

This document is not contractual

Product Specification: Vanity top 60 cm. EXBH112. Collection: VIVIENNE. DIMENSIONS: 61 x 46.60 cm. WEIGHT: 15.7 kg. MATERIAL: Ceramic. INSTALLATION TYPE: Self-supporting or can be mounted on a specific cabinet. TAP DRILLING: 1 tap hole. OVERFLOW: With overflow. NUMBER OF VANITY BASINS FOR VANITY TOPS: Single basin. RECOMMENDED BRASSWARE: Cüff. ADDITIONAL INFORMATION: Tap and waste not included.