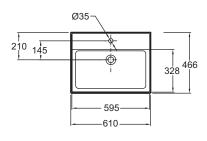

# **Features**

• DIMENSIONS: 61 x 46.60 cm

• MATERIAL: Ceramic

• TAP DRILLING: 1 tap hole

• NUMBER OF VANITY BASINS FOR VANITY TOPS: Single basin

• ADDITIONAL INFORMATION: Tap and waste not included

# **Technical drawing**

This document is not contractual

Product Specification: Vanity top 60 cm. EXBH112. Collection: VIVIENNE. DIMENSIONS: 61 x 46.60 cm. WEIGHT: 15.7 kg. MATERIAL: Ceramic. INSTALLATION TYPE: Self-supporting or can be mounted on a specific cabinet. TAP DRILLING: 1 tap hole. OVERFLOW: With overflow. NUMBER OF VANITY BASINS FOR VANITY TOPS: Single basin. RECOMMENDED BRASSWARE: Cüff. ADDITIONAL INFORMATION: Tap and waste not included.