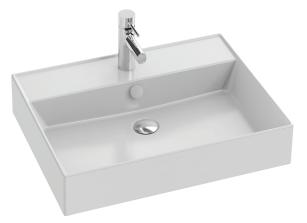

# **VIVIENNE - Vanity top 60 cm**

# **Features**

• DIMENSIONS: 61 x 46.60 cm

• MATERIAL: Ceramic

• TAP DRILLING: 1 tap hole

• NUMBER OF VANITY BASINS FOR VANITY TOPS: Single basin

• ADDITIONAL INFORMATION: Tap and waste not included

### **Consumer benefits**

• COMFORT: Wide, deep basin makes daily use convenient

• DESIGN: Geometric, delicate edges